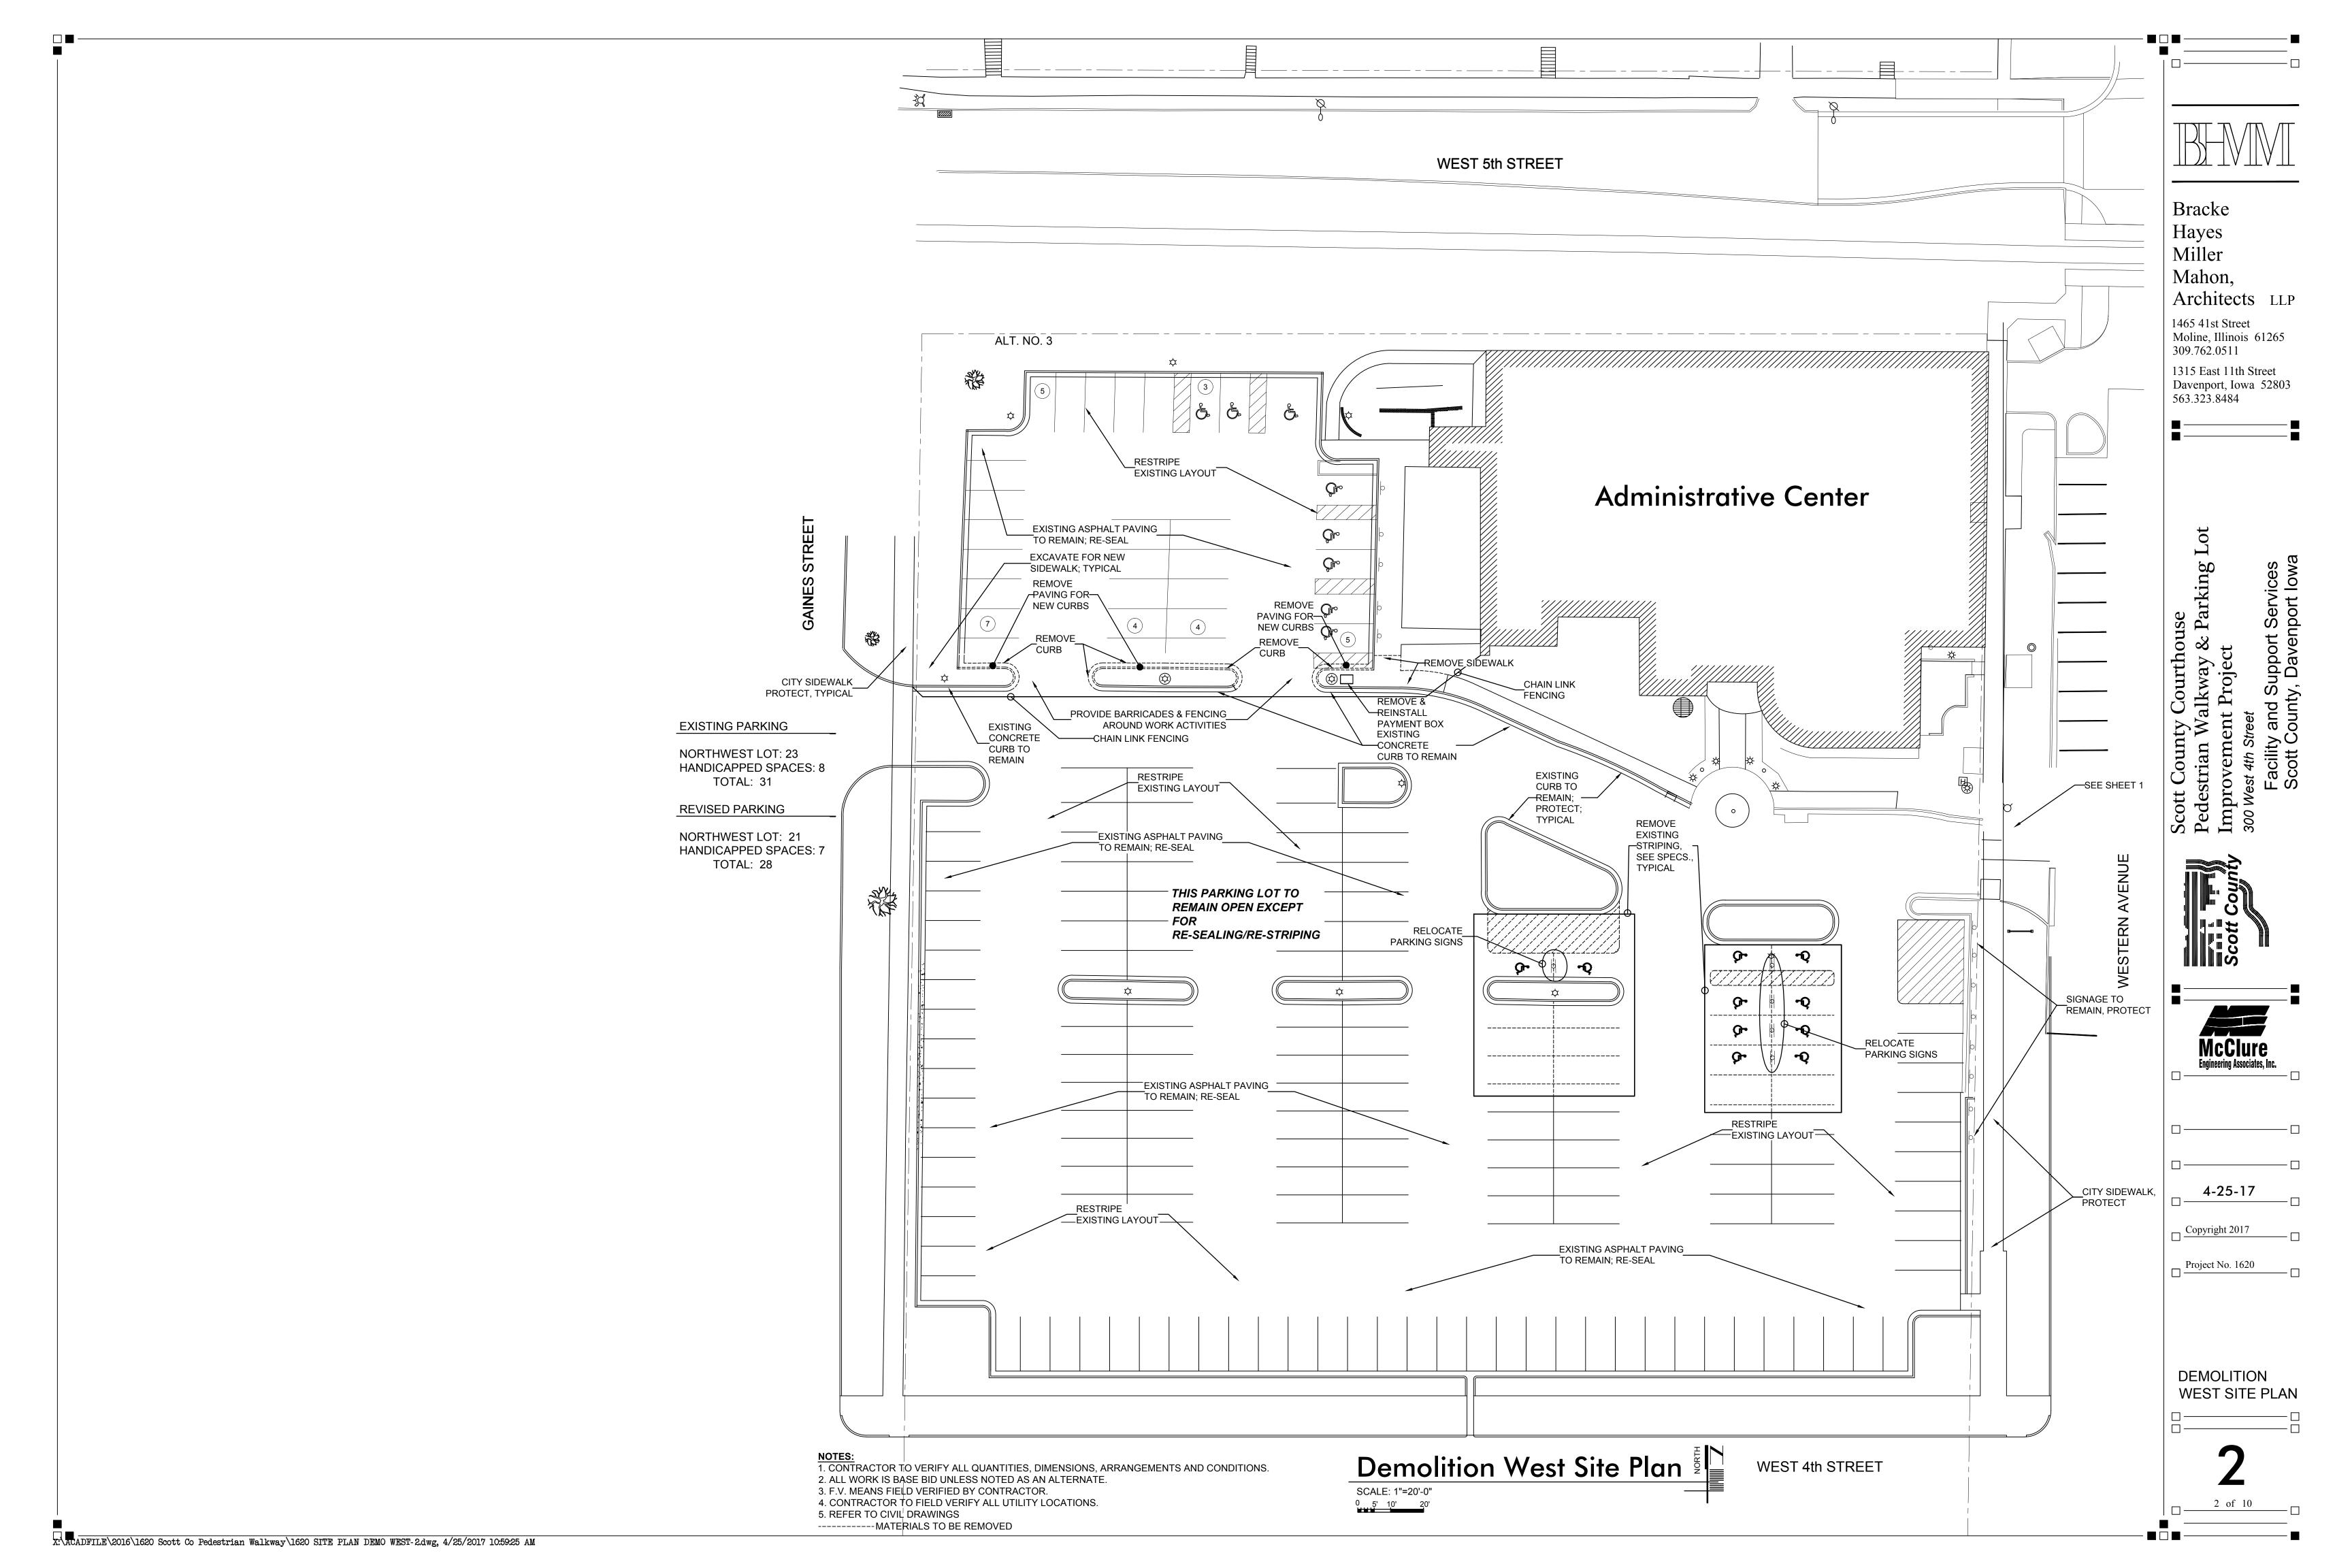

Pedestrian Walkway & P Improvement Project 300 West 4th Street

McClure
Engineering Associates, Inc.

4-25-17

Copyright 2017

Project No. 1620

Detail Planting Plan

**9** of 10

Mahon, Architects LLP