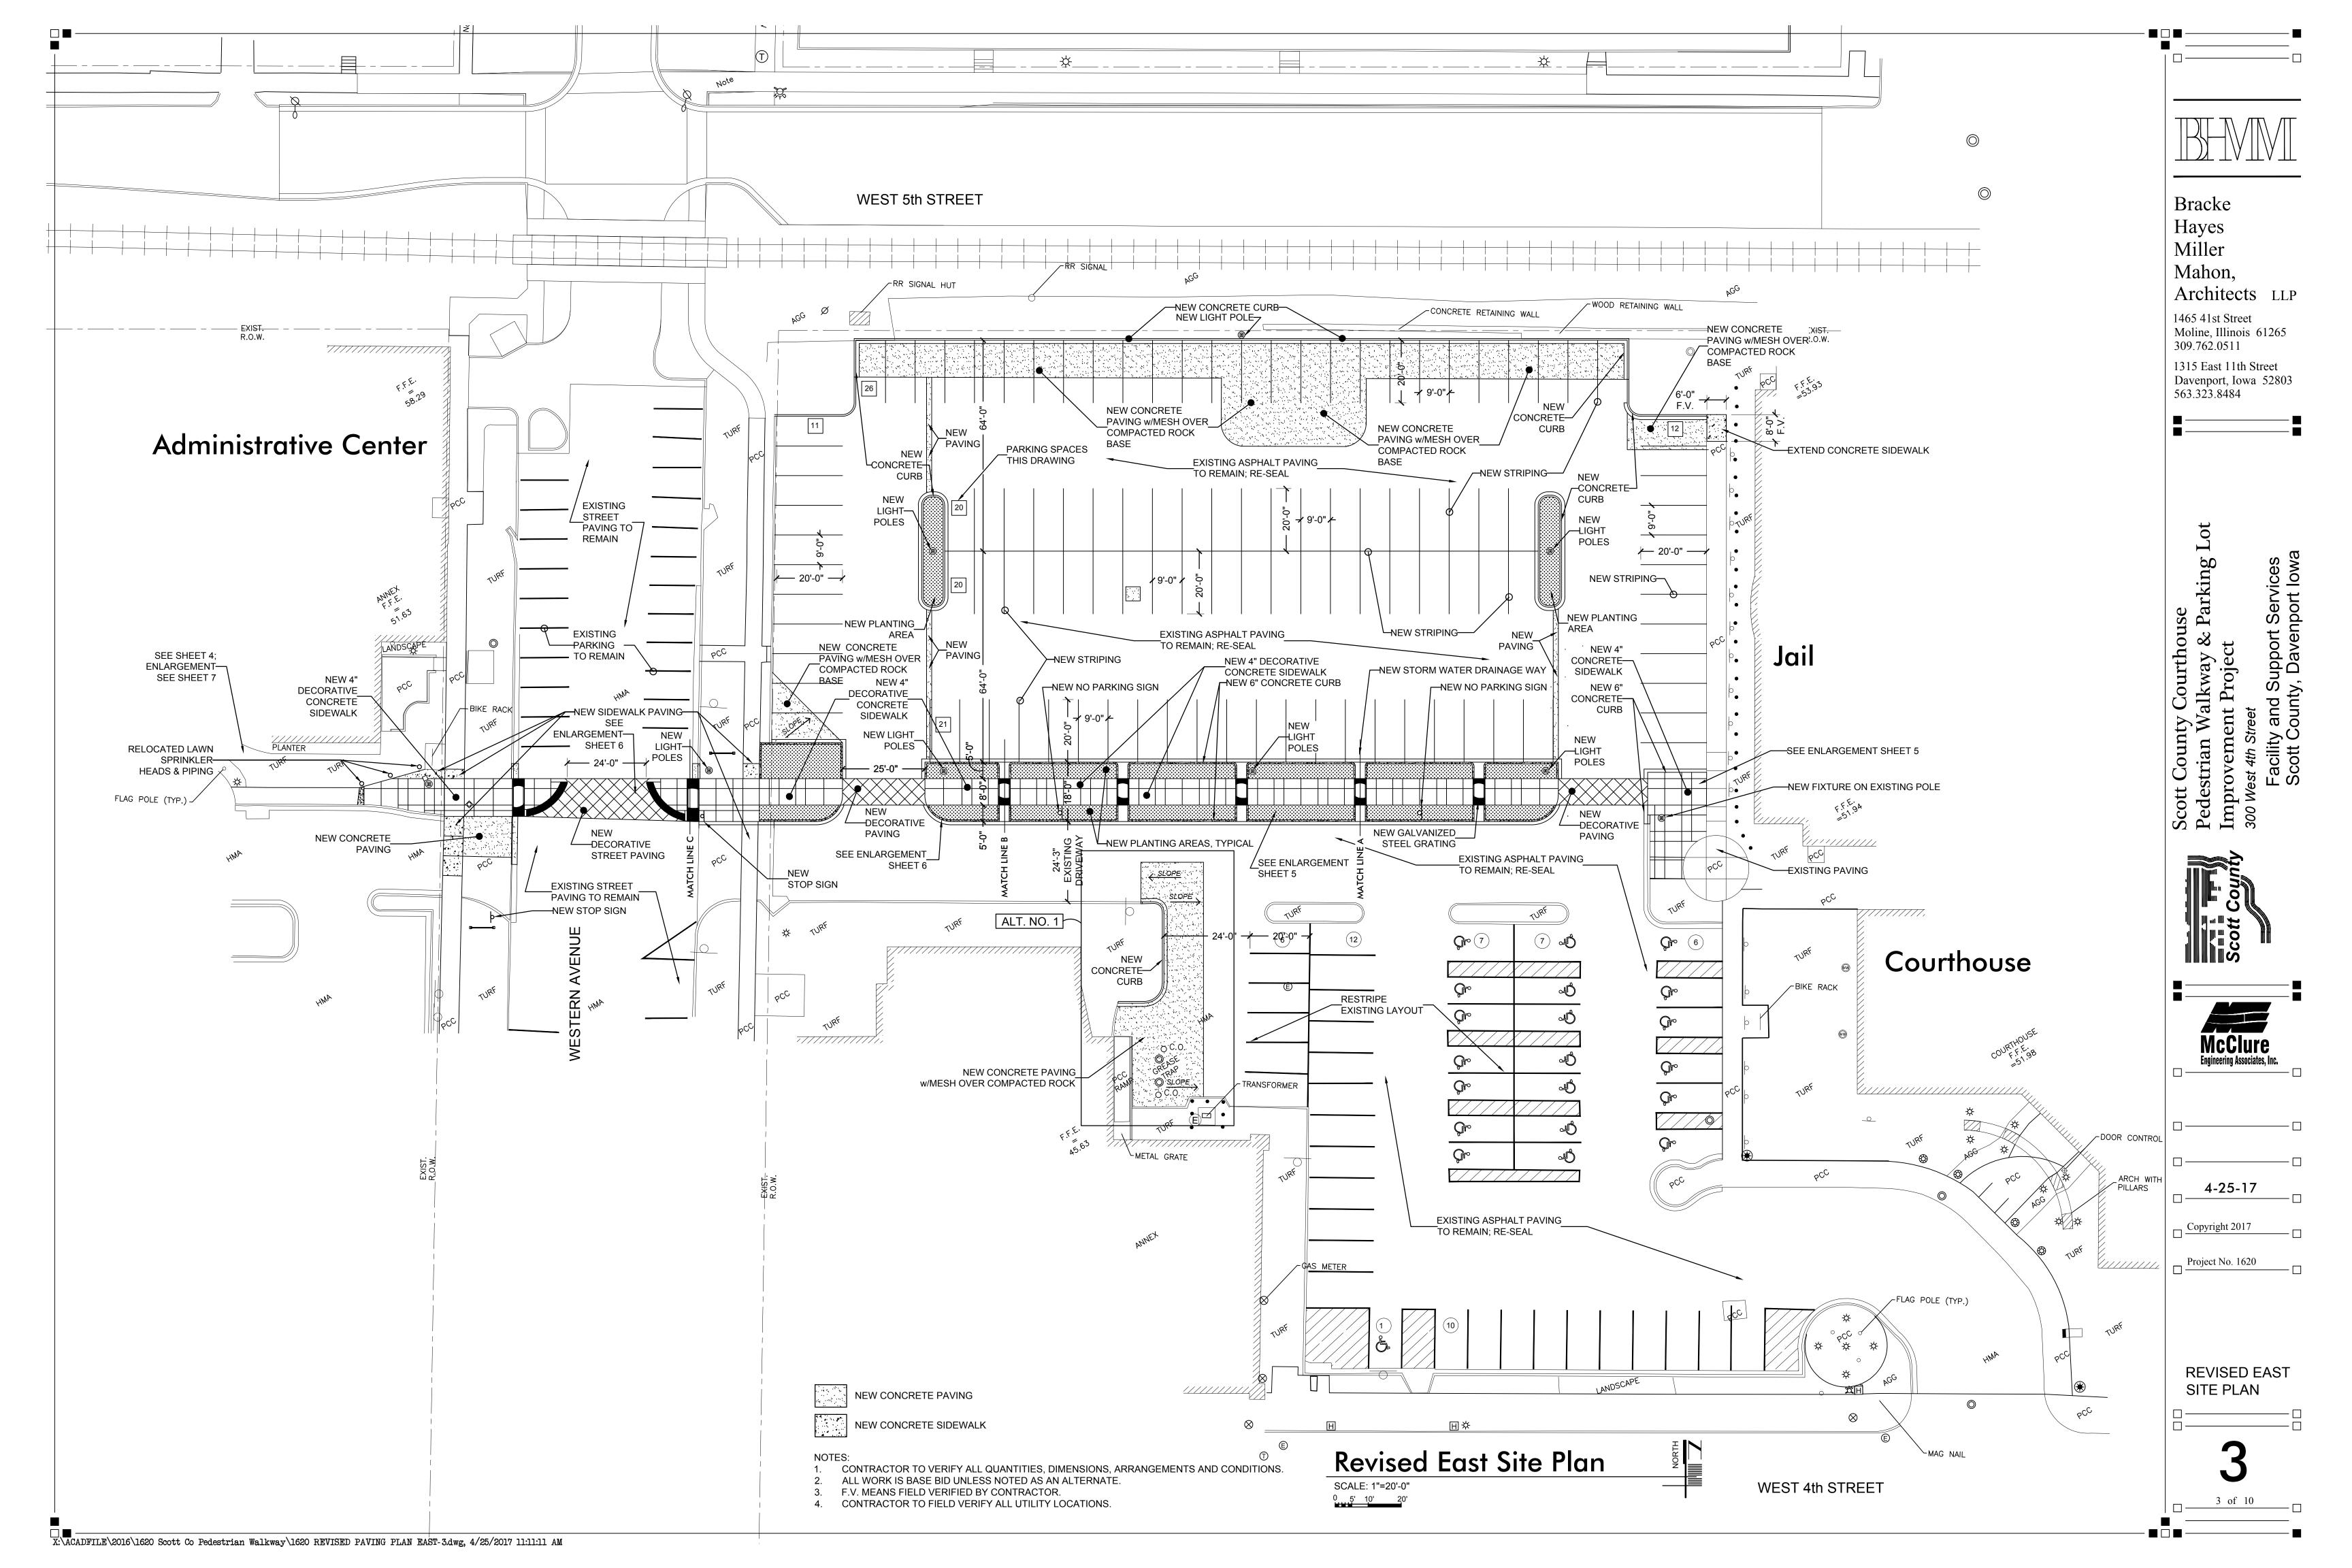

Pedestrian Walkway & P Improvement Project 300 West 4th Street

McClure
Engineering Associates, Inc.

4-25-17

Copyright 2017

Project No. 1620

Detail Planting Plan

**9** of 10

Mahon, Architects LLP