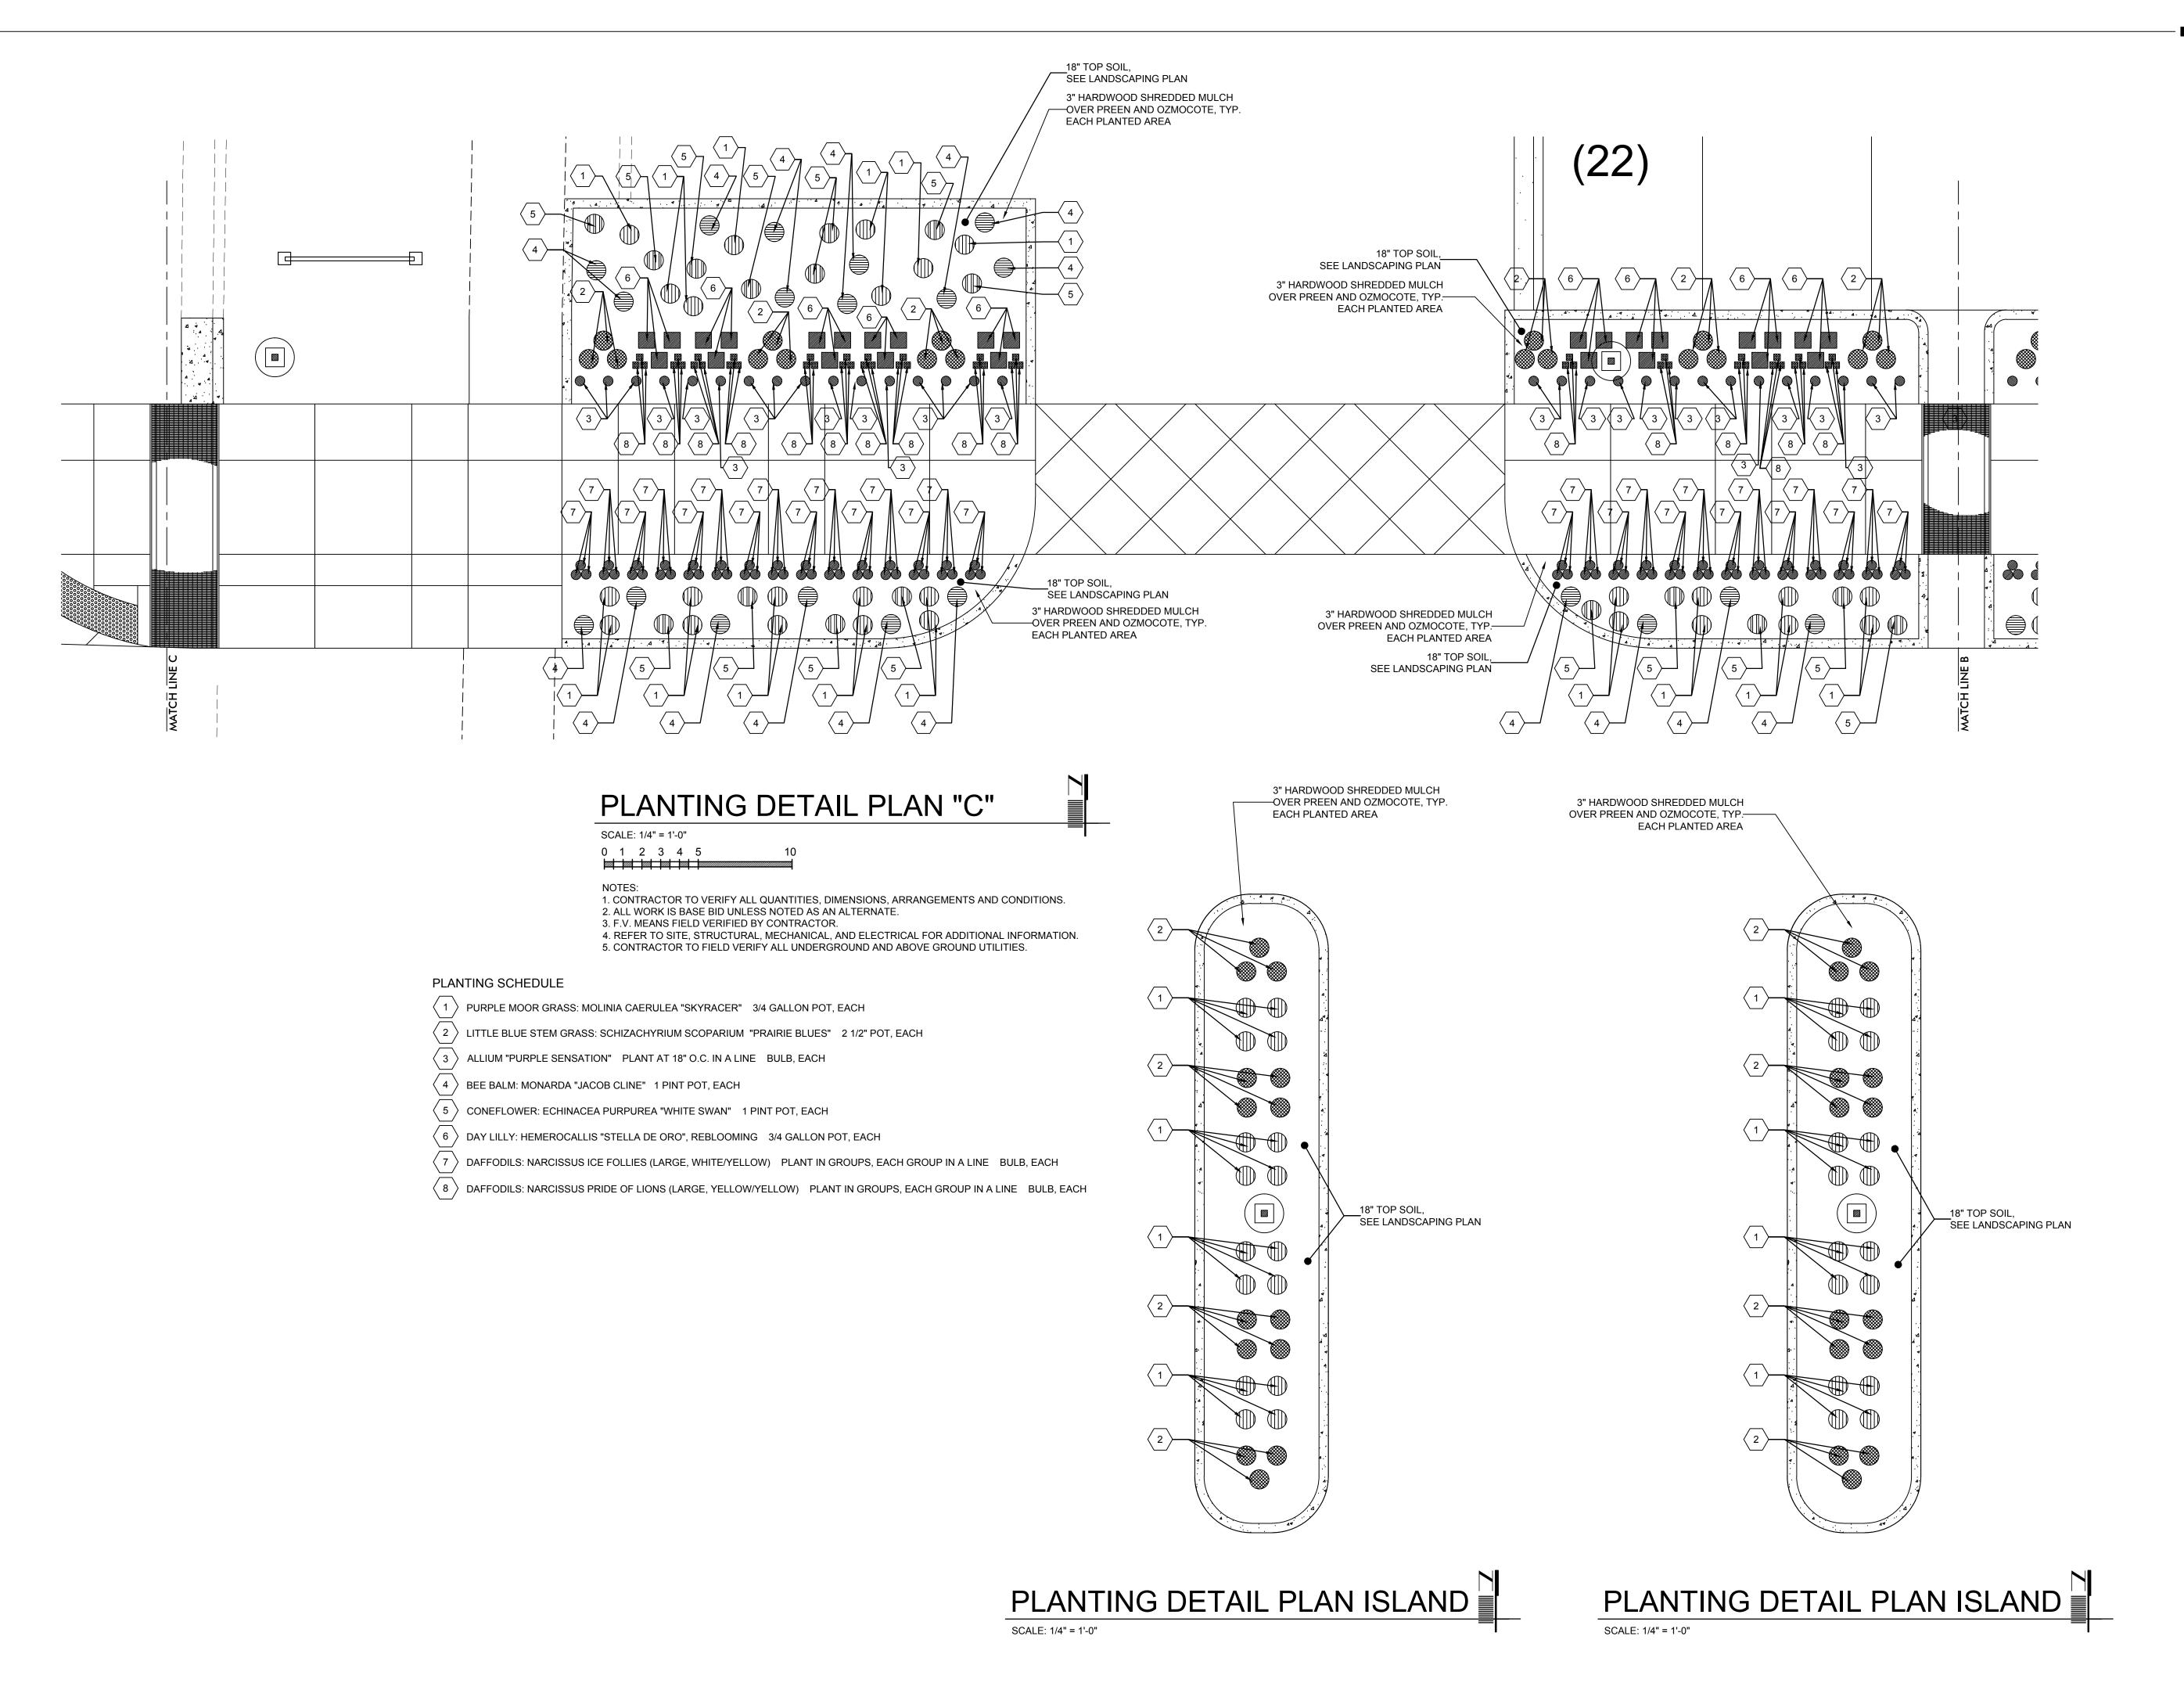

Pedestrian Walkway & P Improvement Project 300 West 4th Street

McClure
Engineering Associates, Inc.

4-25-17

Copyright 2017

Project No. 1620

Detail Planting Plan

**9** of 10

Mahon, Architects LLP