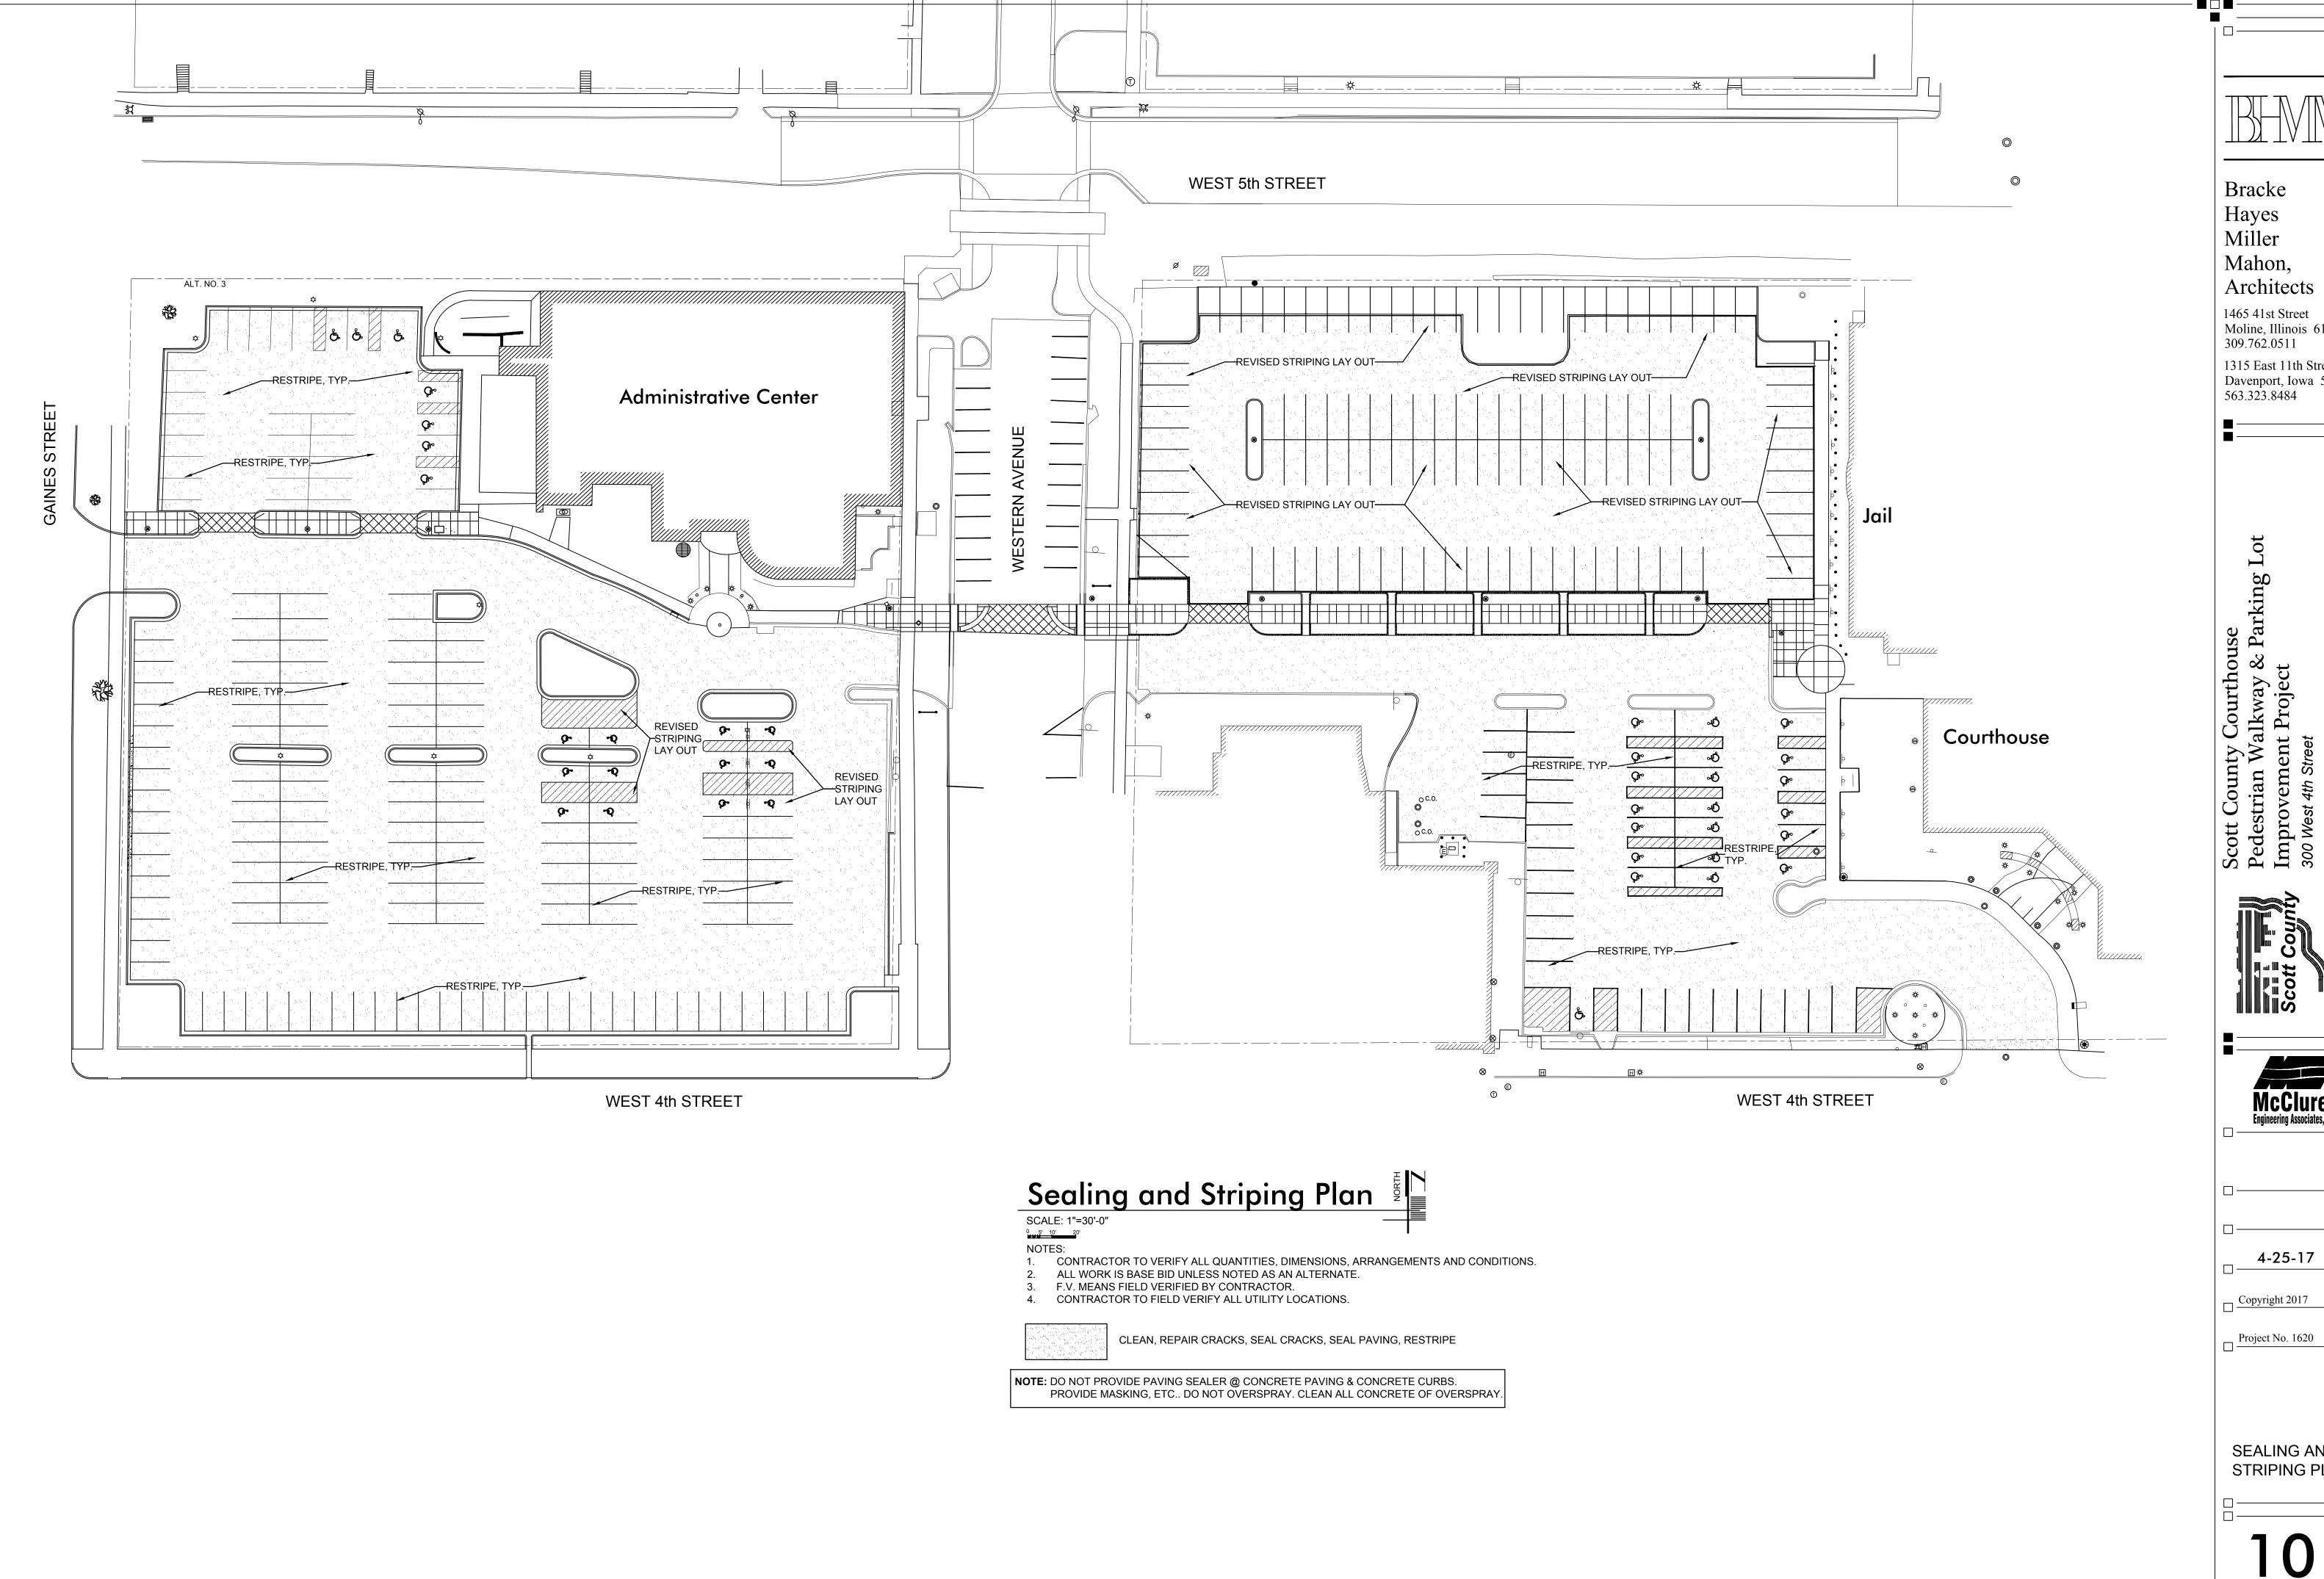

Moline, Illinois 61265

1315 East 11th Street Davenport, Iowa 52803

McClure Engineering Associates, Inc.

4-25-17

SEALING AND STRIPING PLAN

10 of 10