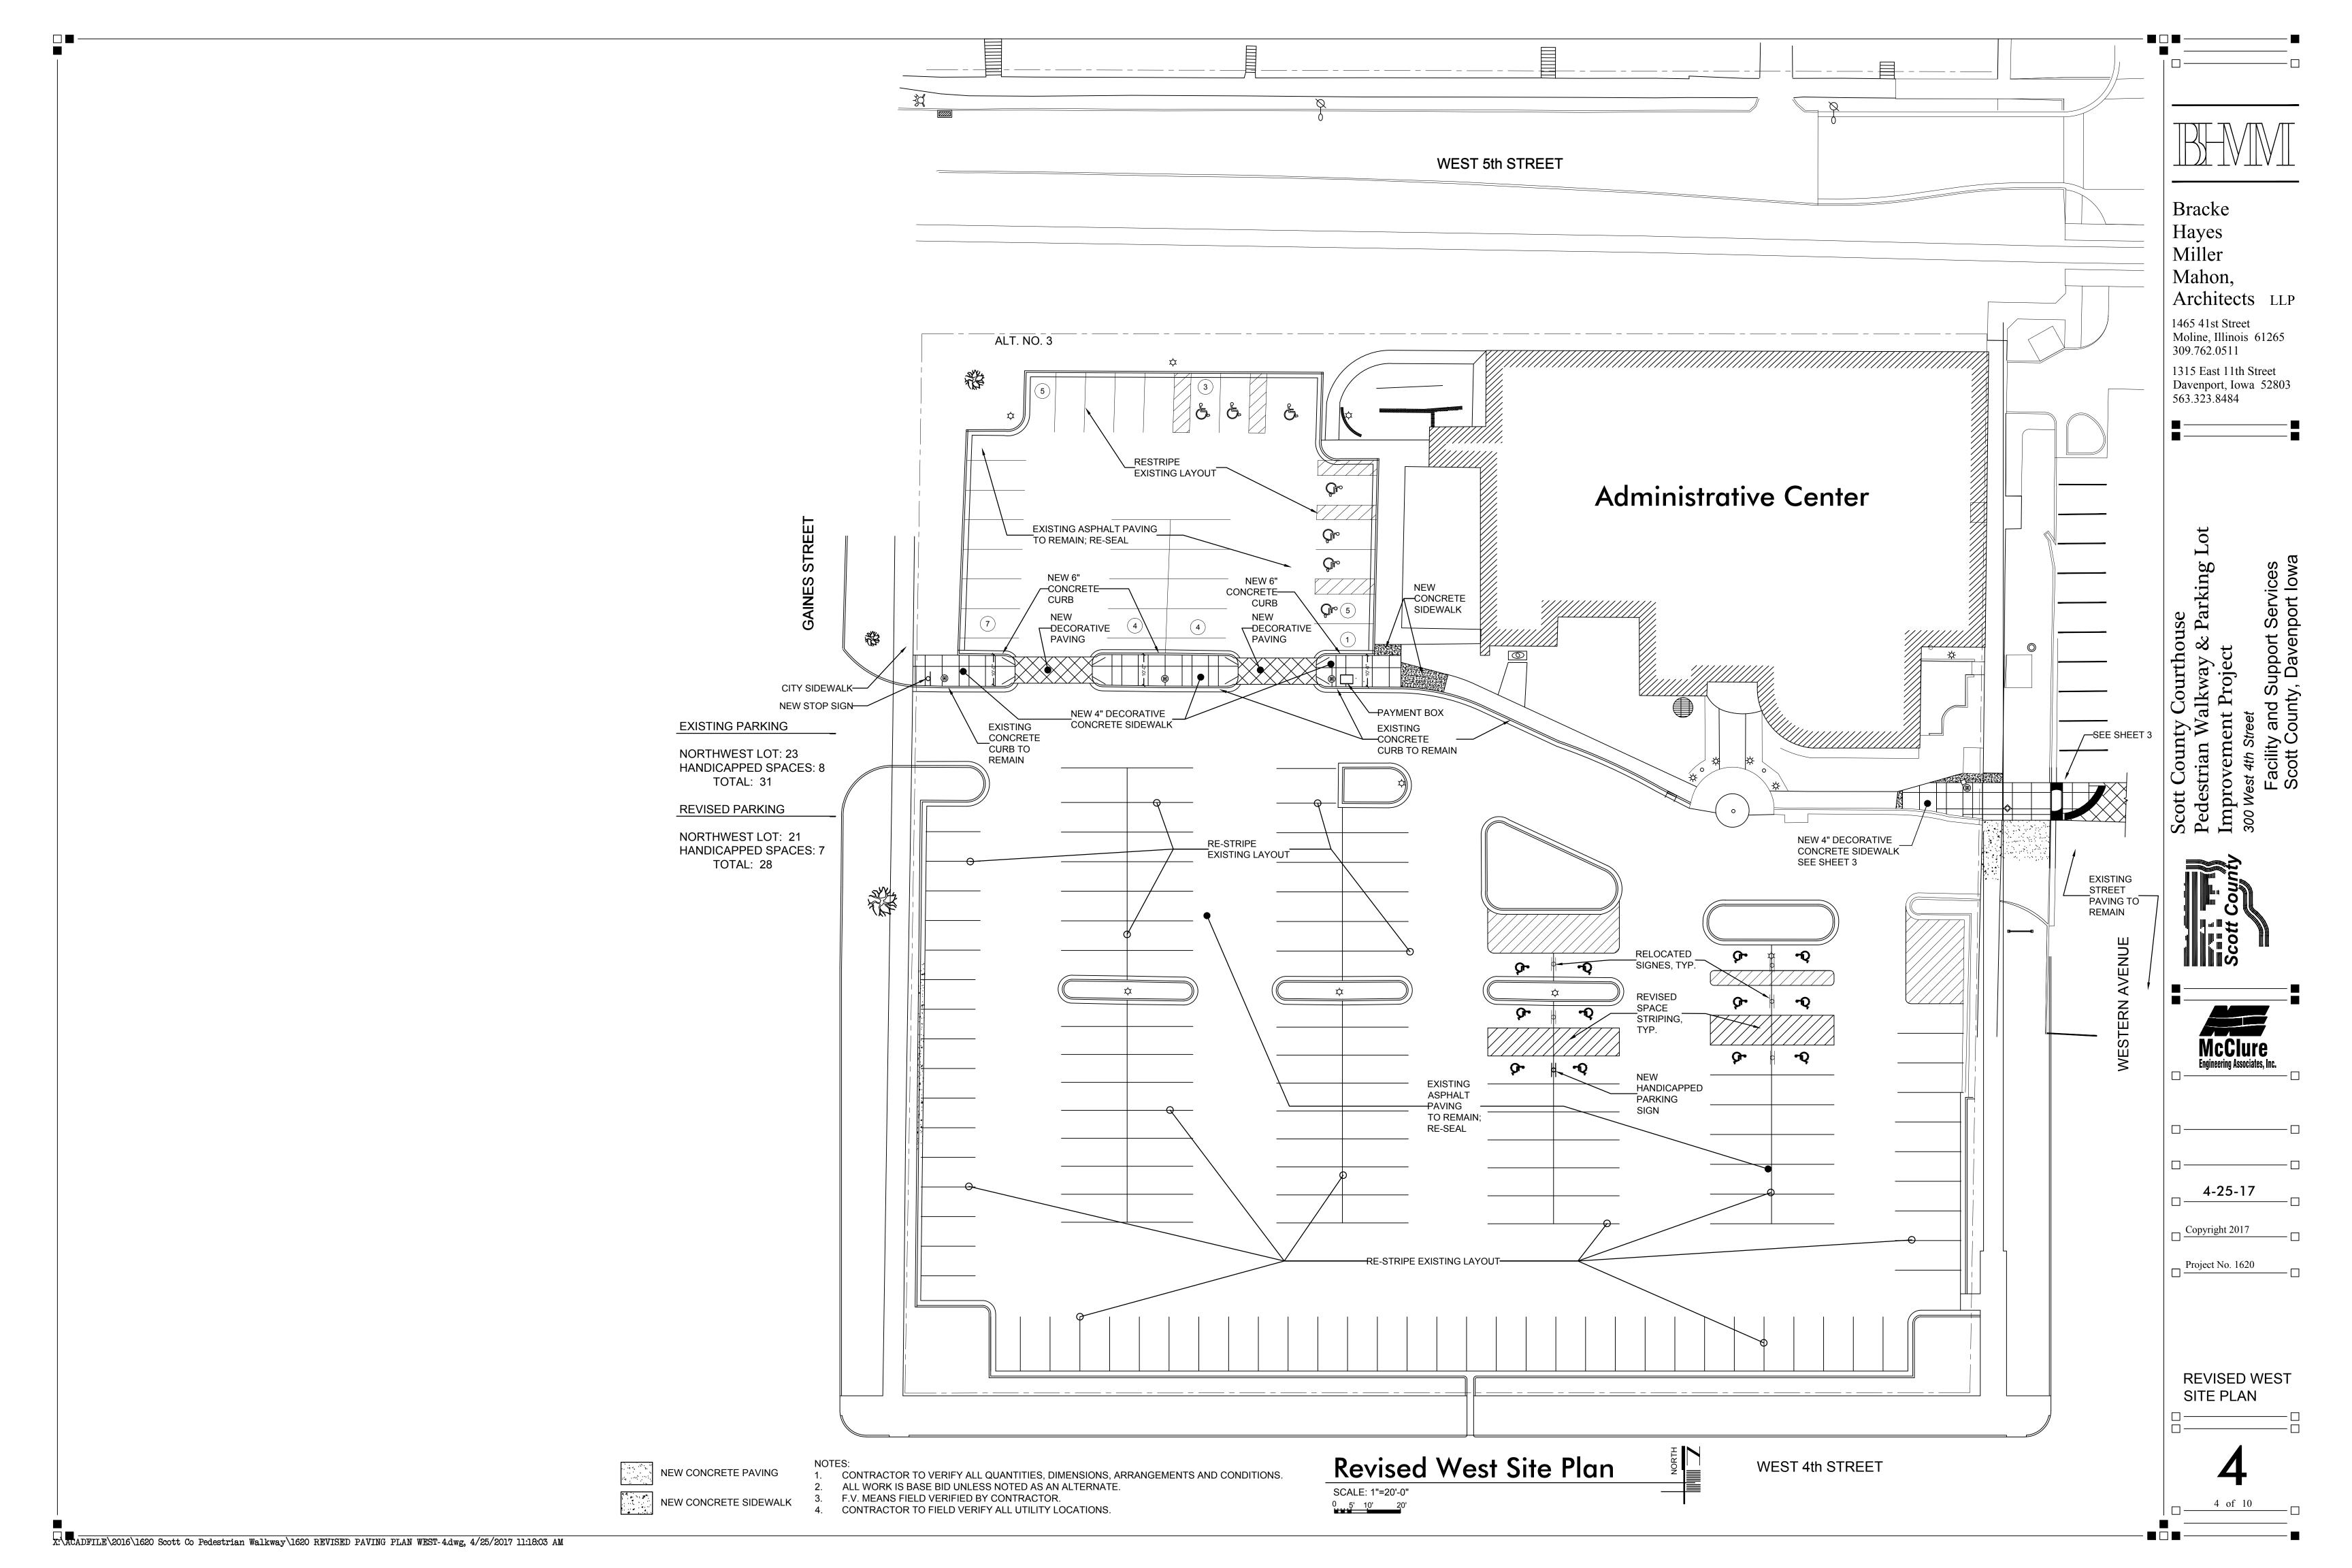

Pedestrian Walkway & P Improvement Project 300 West 4th Street

McClure
Engineering Associates, Inc.

4-25-17

Copyright 2017

Project No. 1620

Detail Planting Plan

**9** of 10

Mahon, Architects LLP