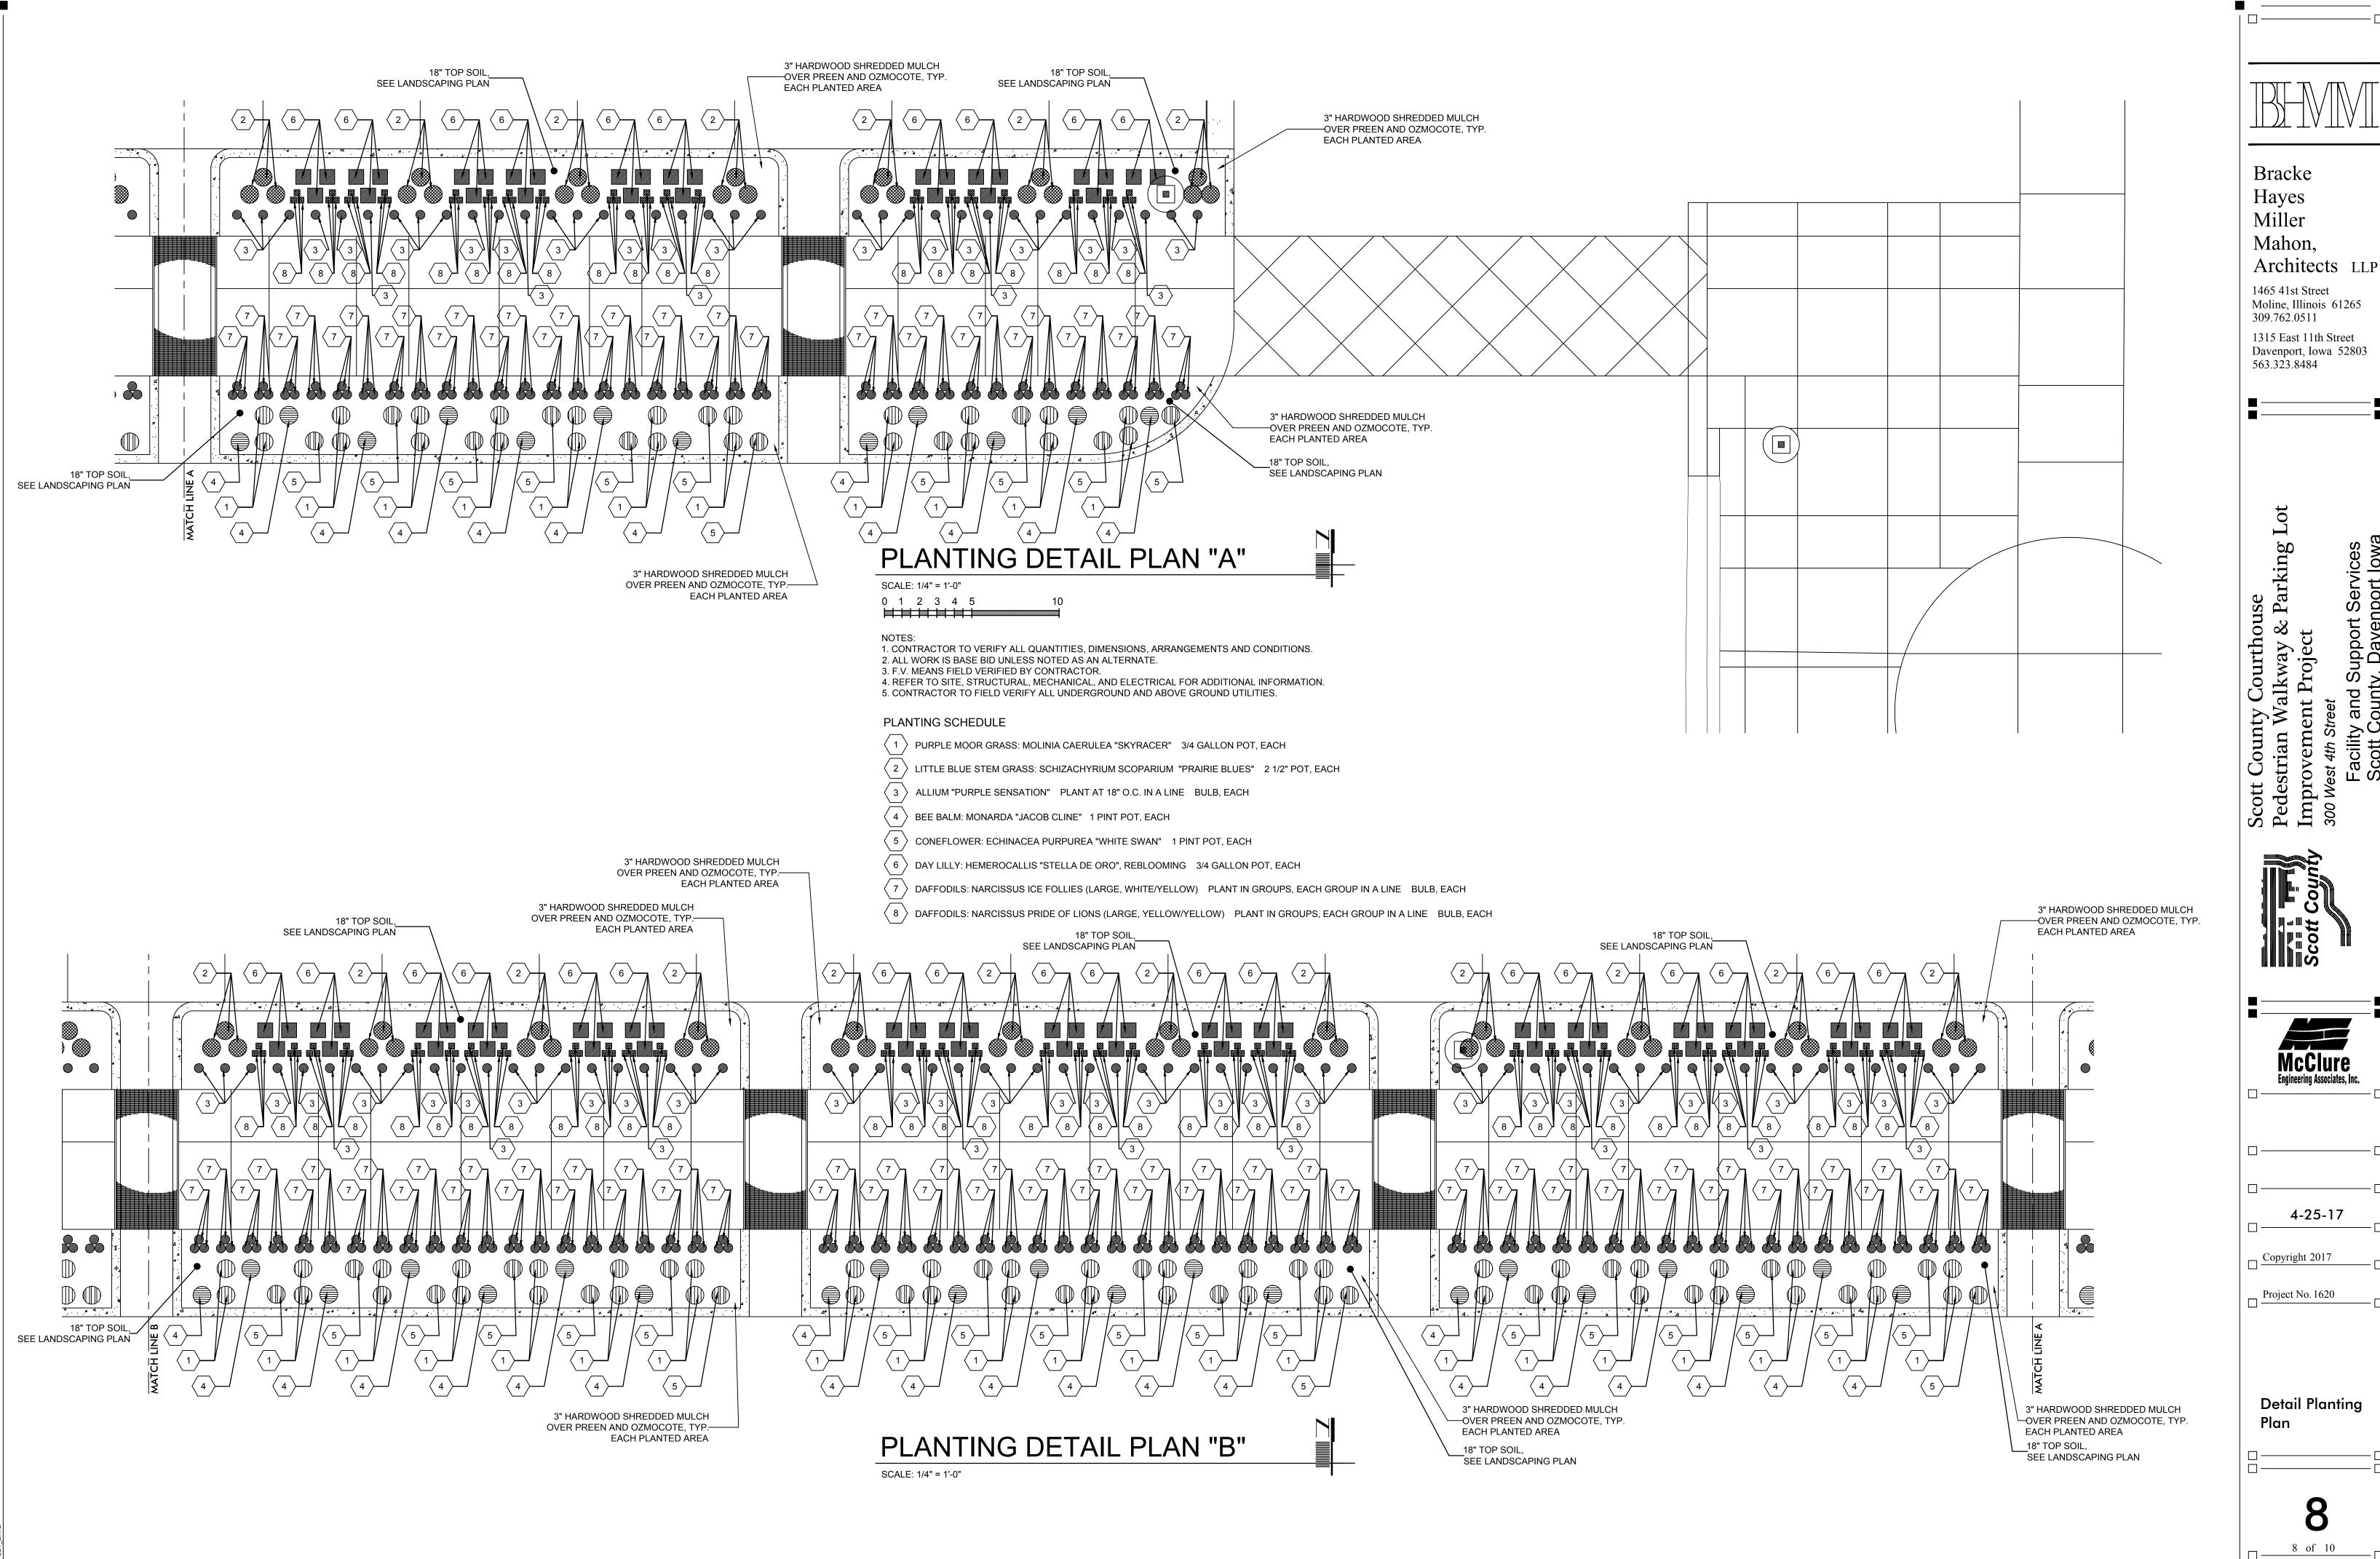

Pedestrian Walkway & P Improvement Project 300 West 4th Street

McClure
Engineering Associates, Inc.

4-25-17

Copyright 2017

Project No. 1620

Detail Planting Plan

**9** of 10

Mahon, Architects LLP