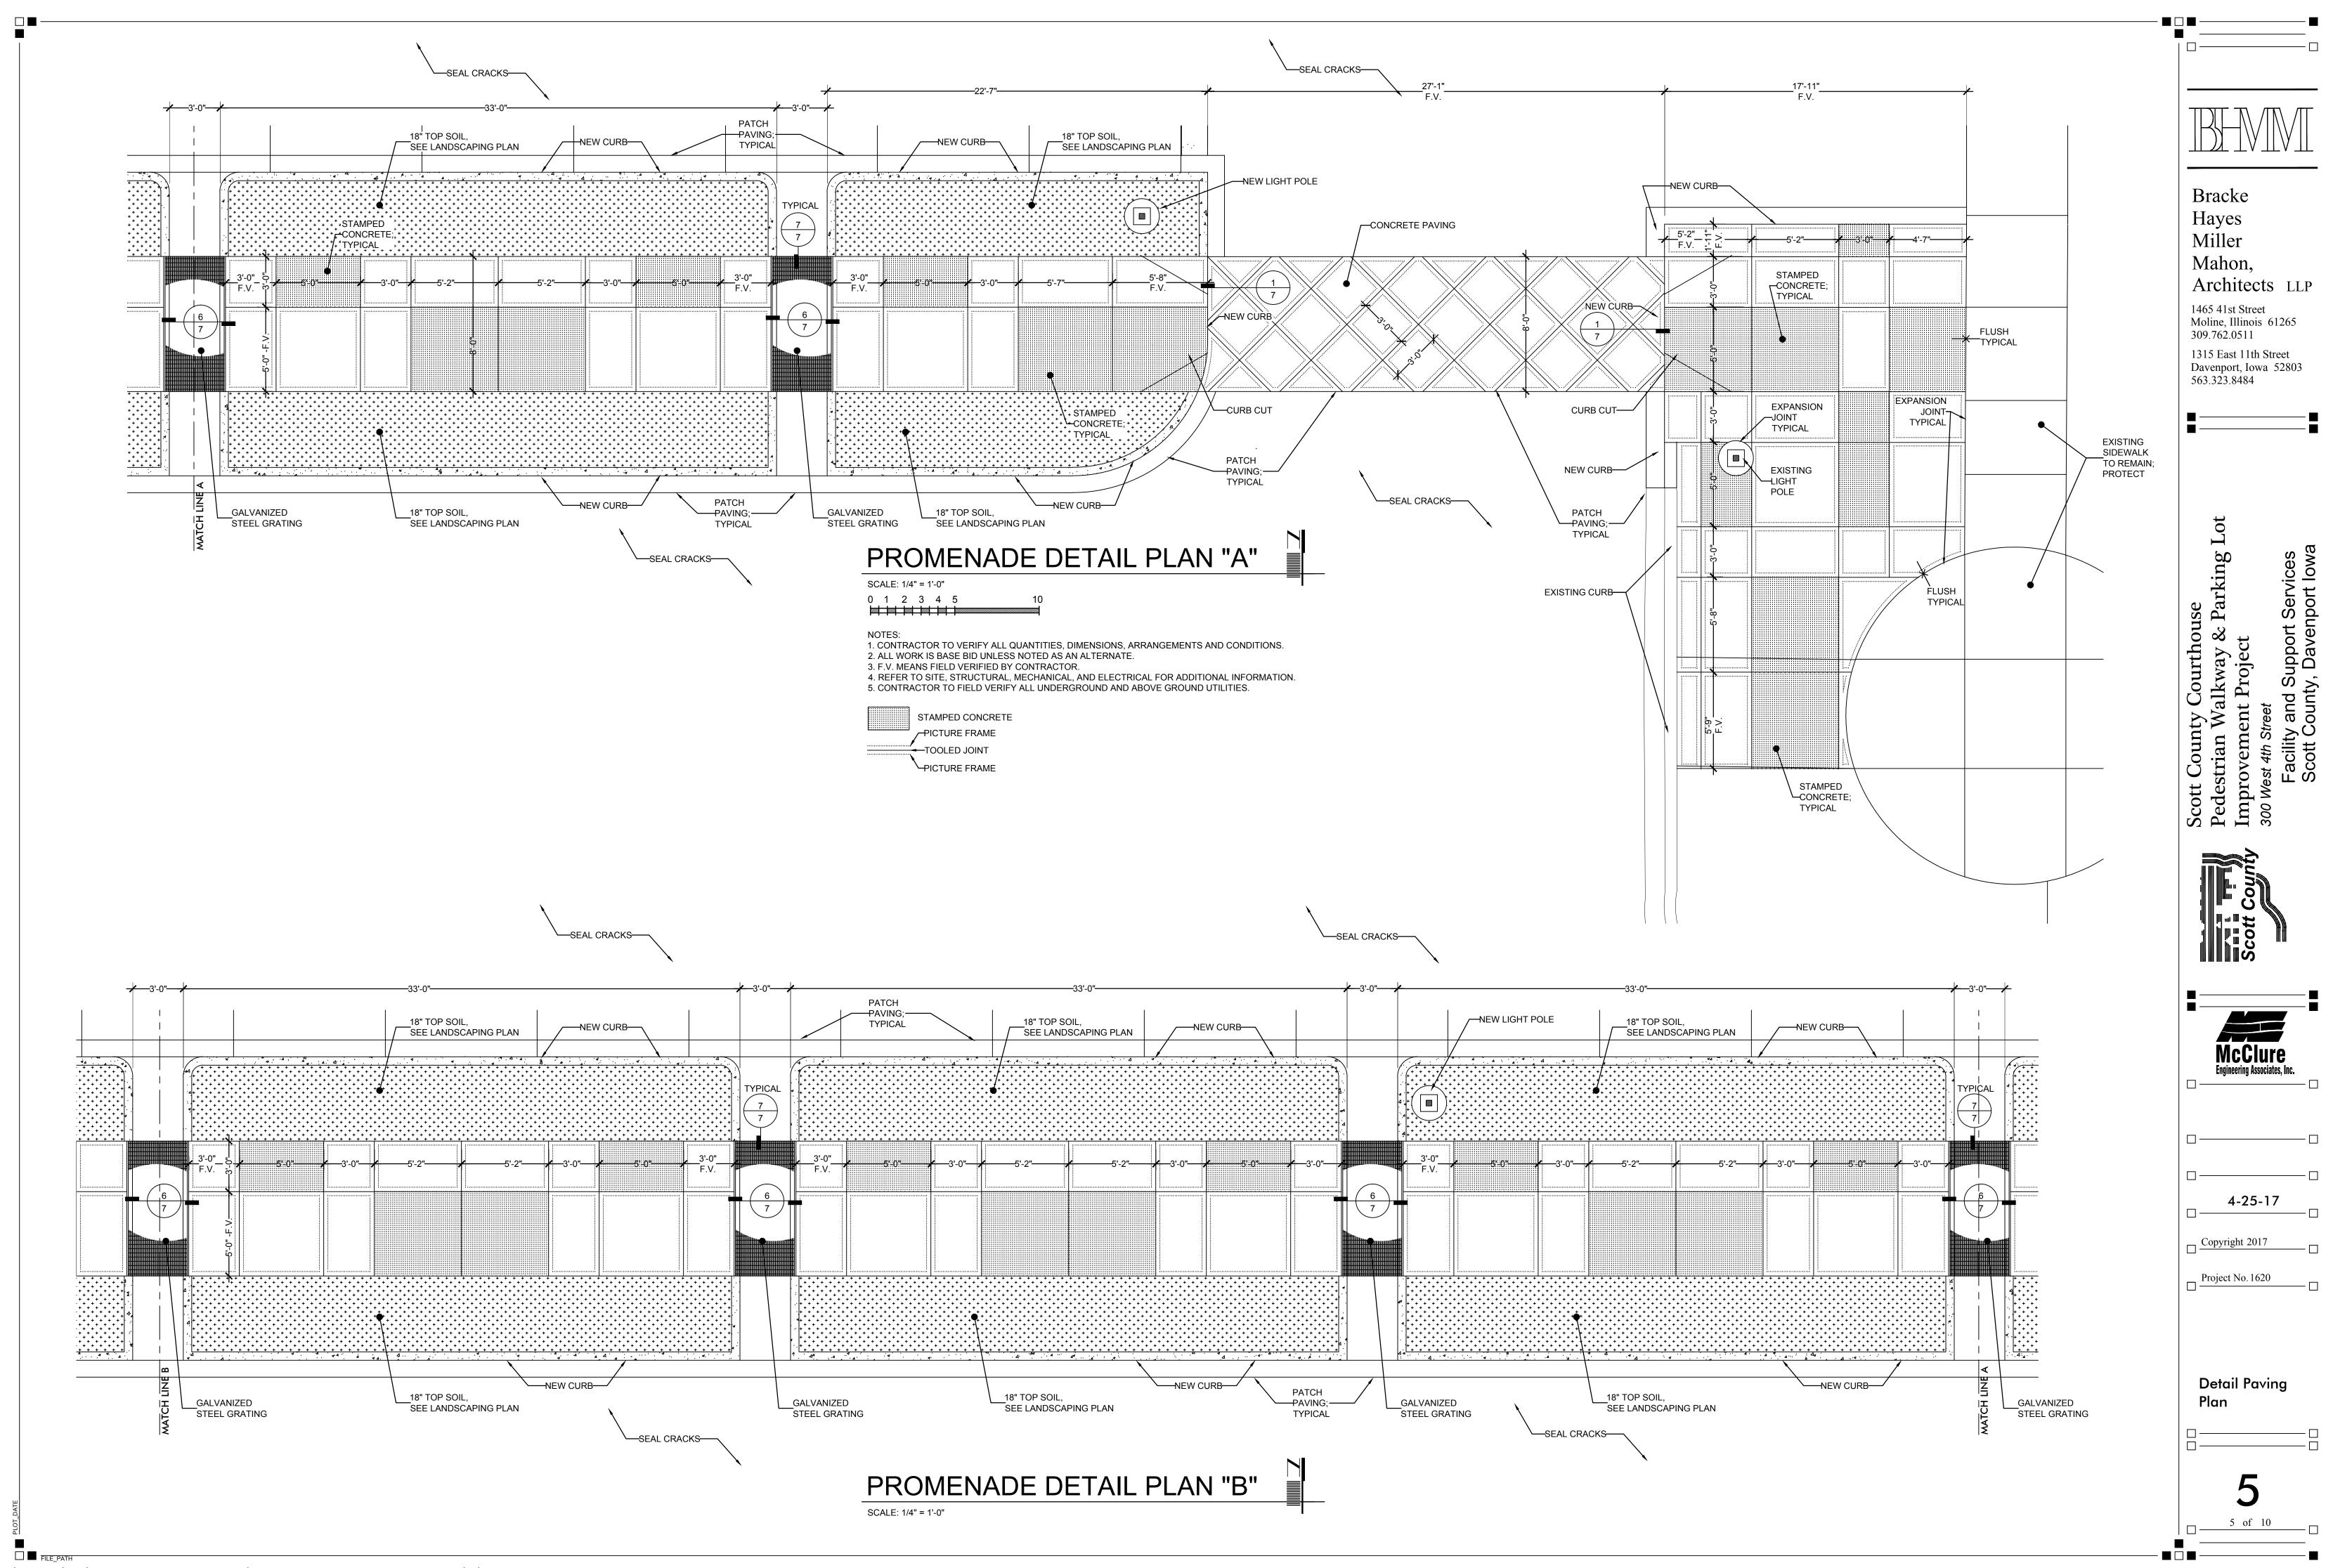

Pedestrian Walkway & P Improvement Project 300 West 4th Street

McClure
Engineering Associates, Inc.

4-25-17

Copyright 2017

Project No. 1620

Detail Planting Plan

**9** of 10

Mahon, Architects LLP