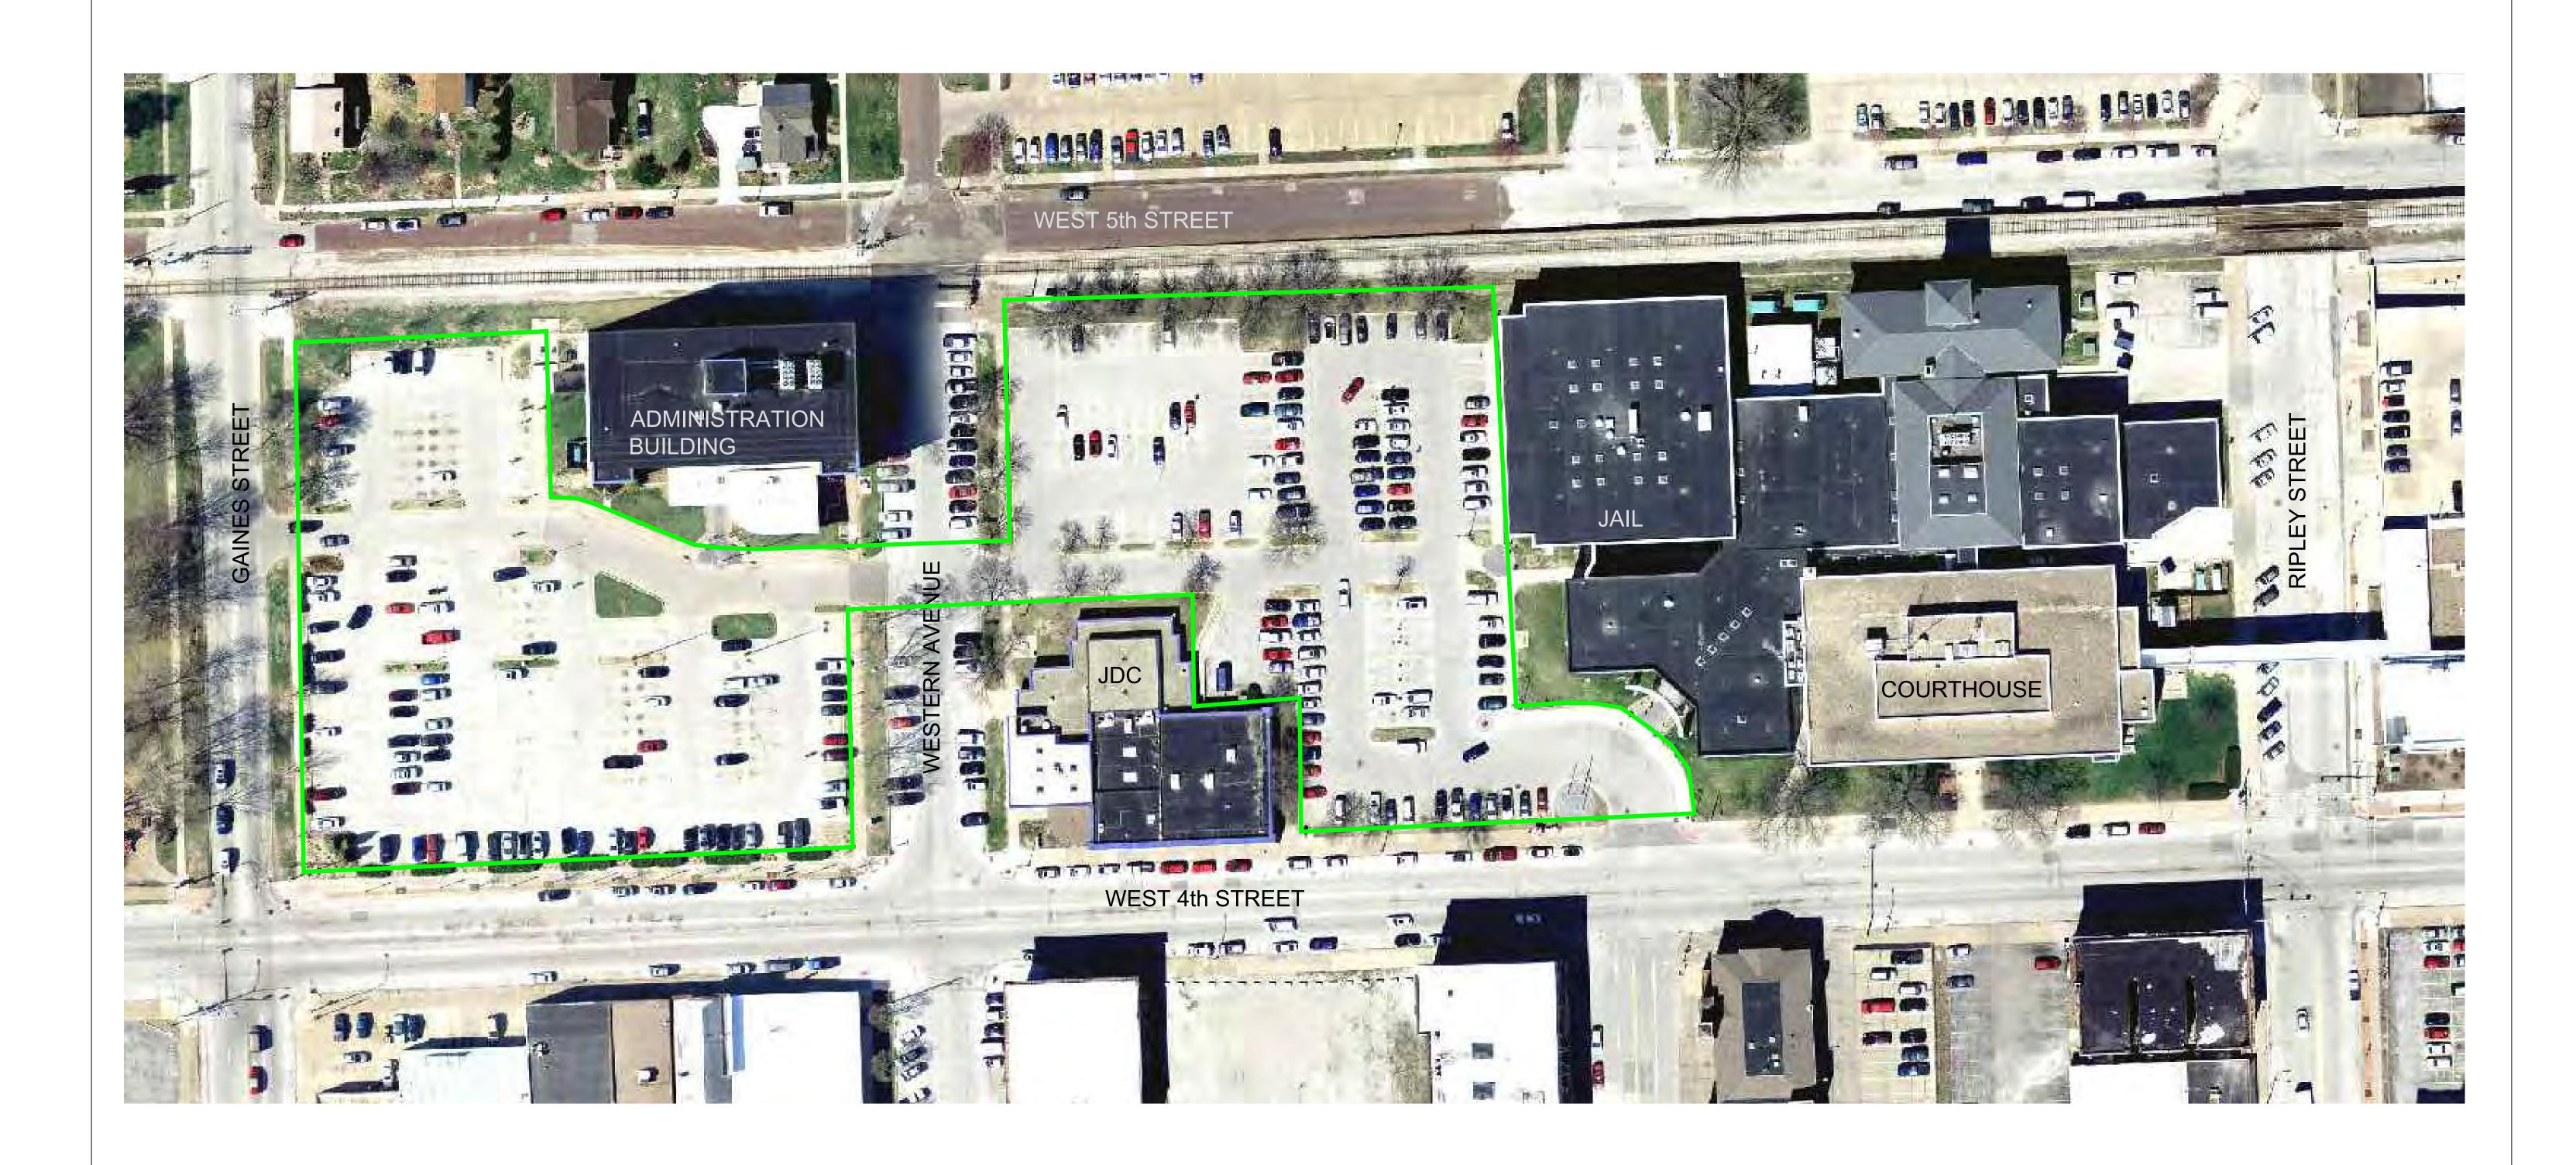

## Board of Supervisors Committee of the Whole

Scott County Courthouse Pedestrian Walkway & Parking Lot Improvement Project

Scott County Iowa

May 2, 2017

Bracke . Hayes . Miller . Mahon, Architects, LLP
Moline, Illinois