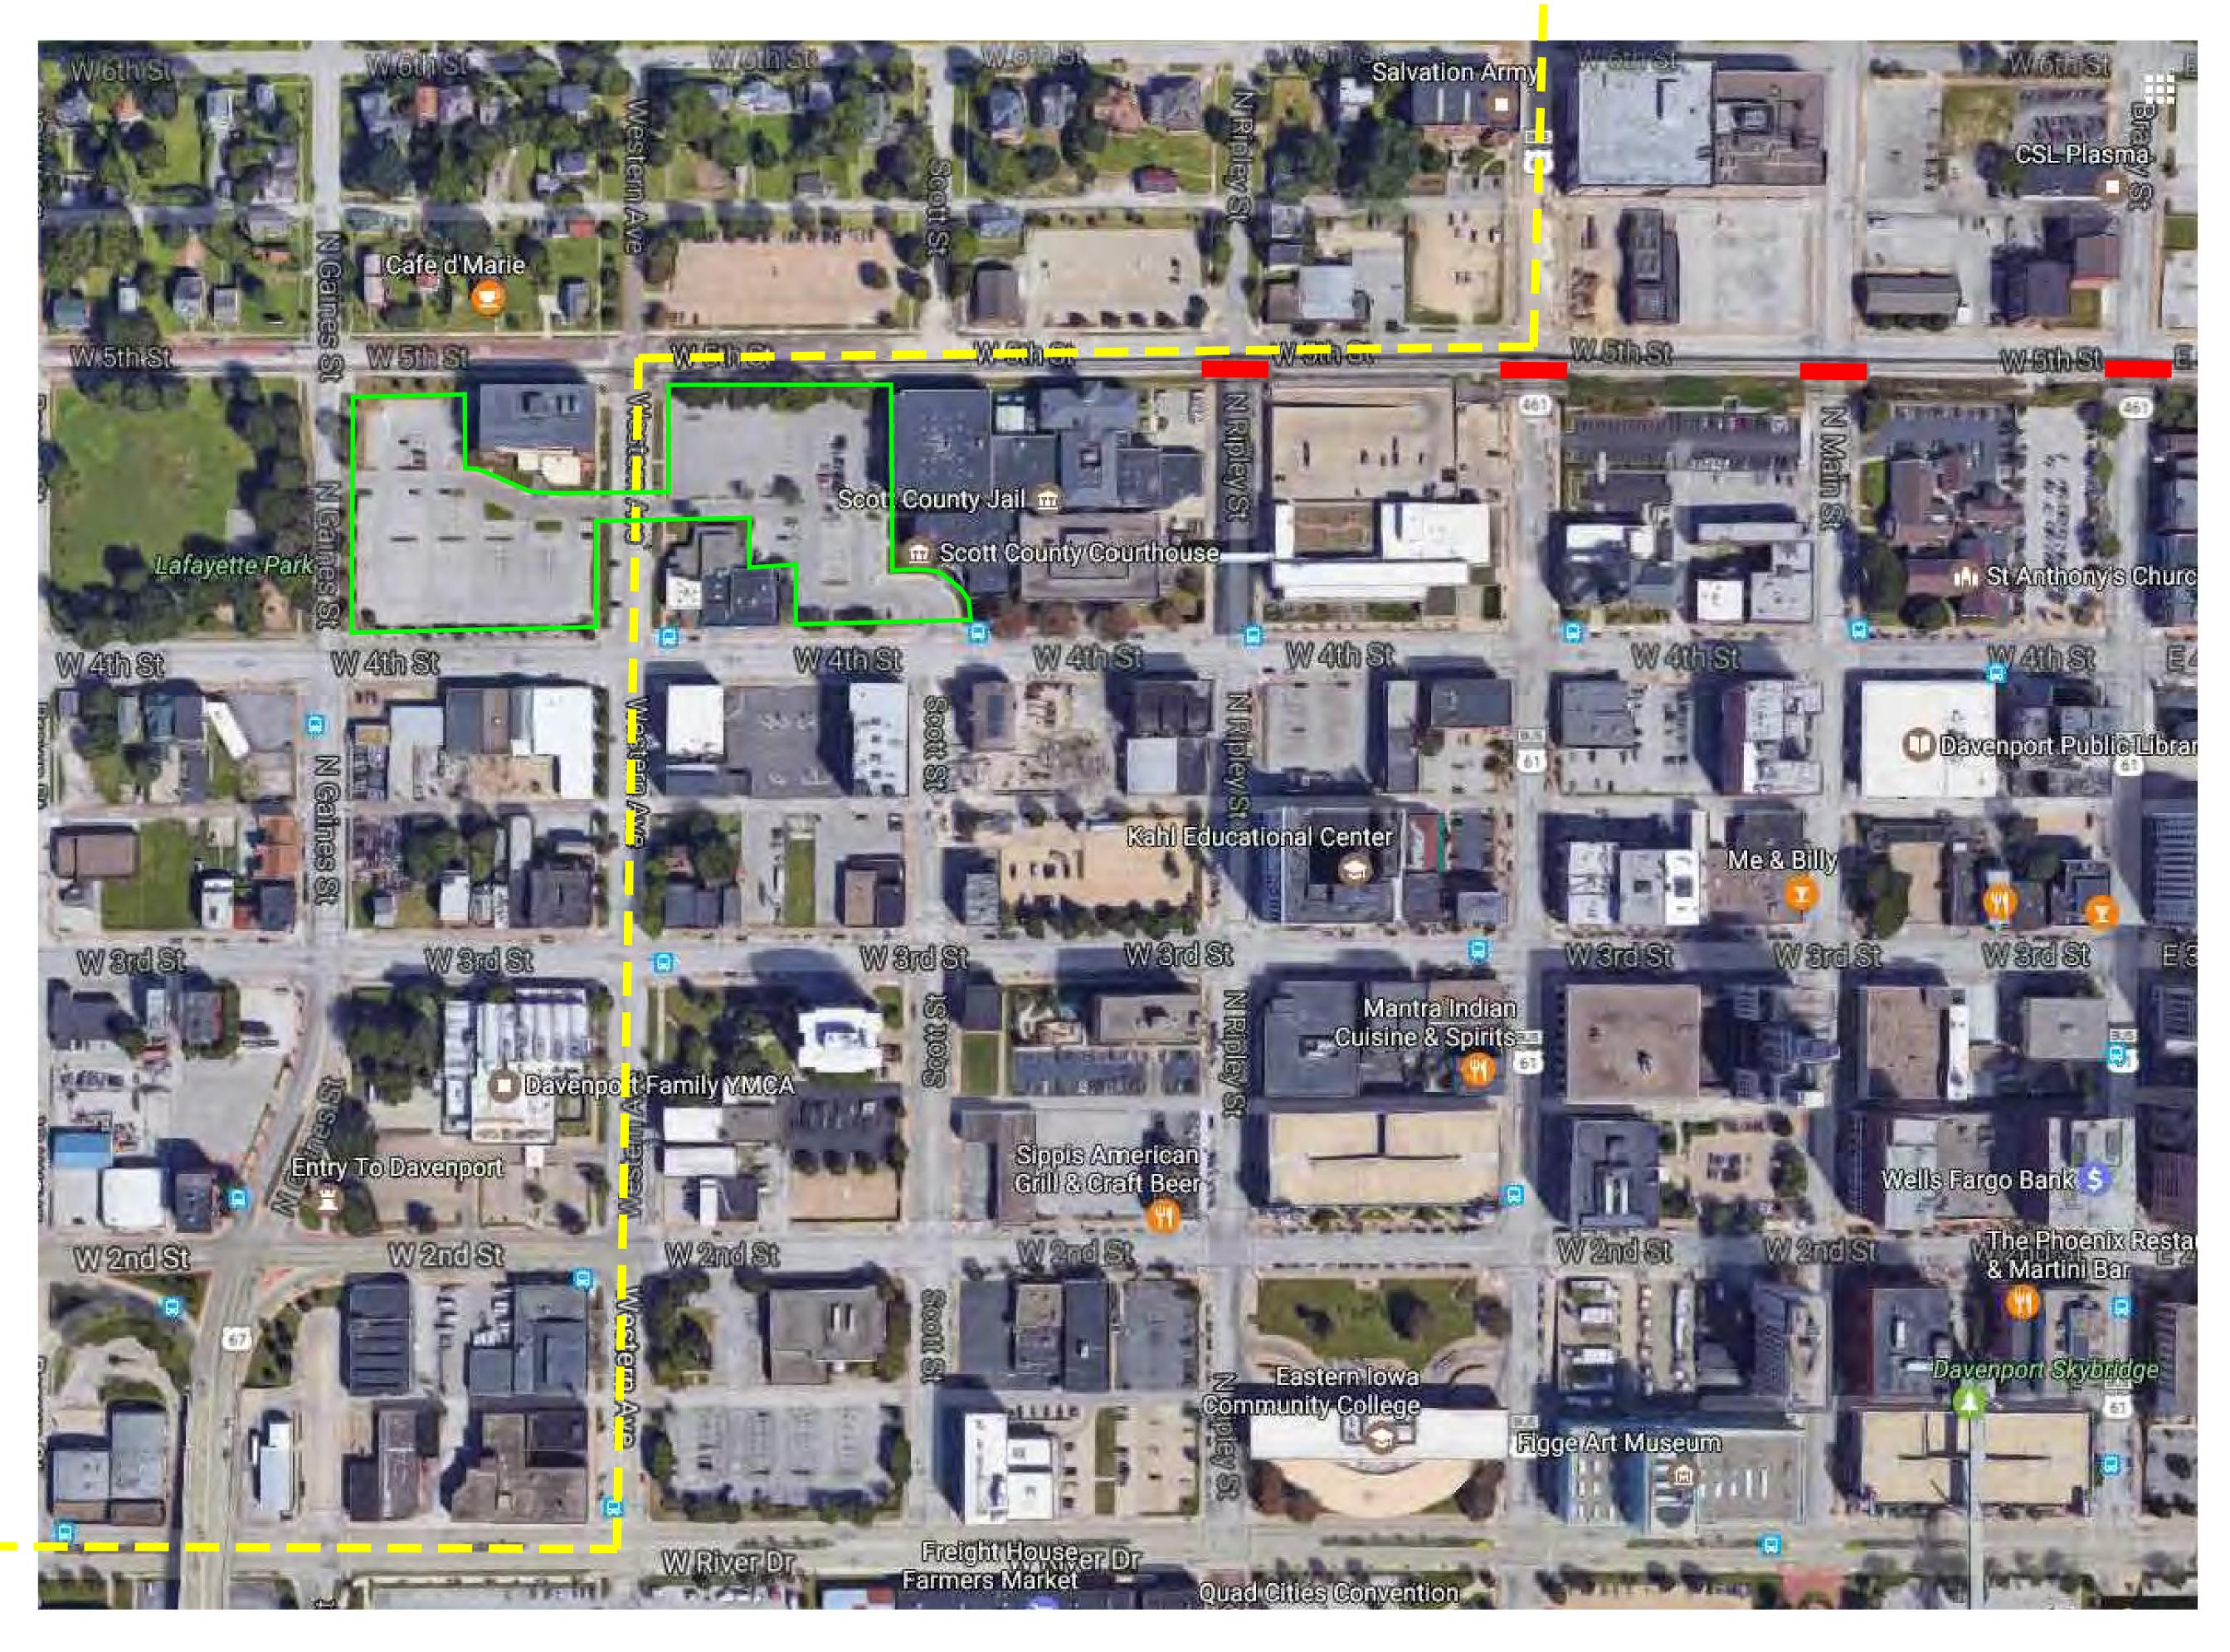

## Board of Supervisors Committee of the Whole

Scott County Courthouse Pedestrian Walkway & Parking Lot Improvement Project

Scott County Iowa

May 2, 2017

Bracke . Hayes . Miller . Mahon, Architects, LLP
Moline, Illinois