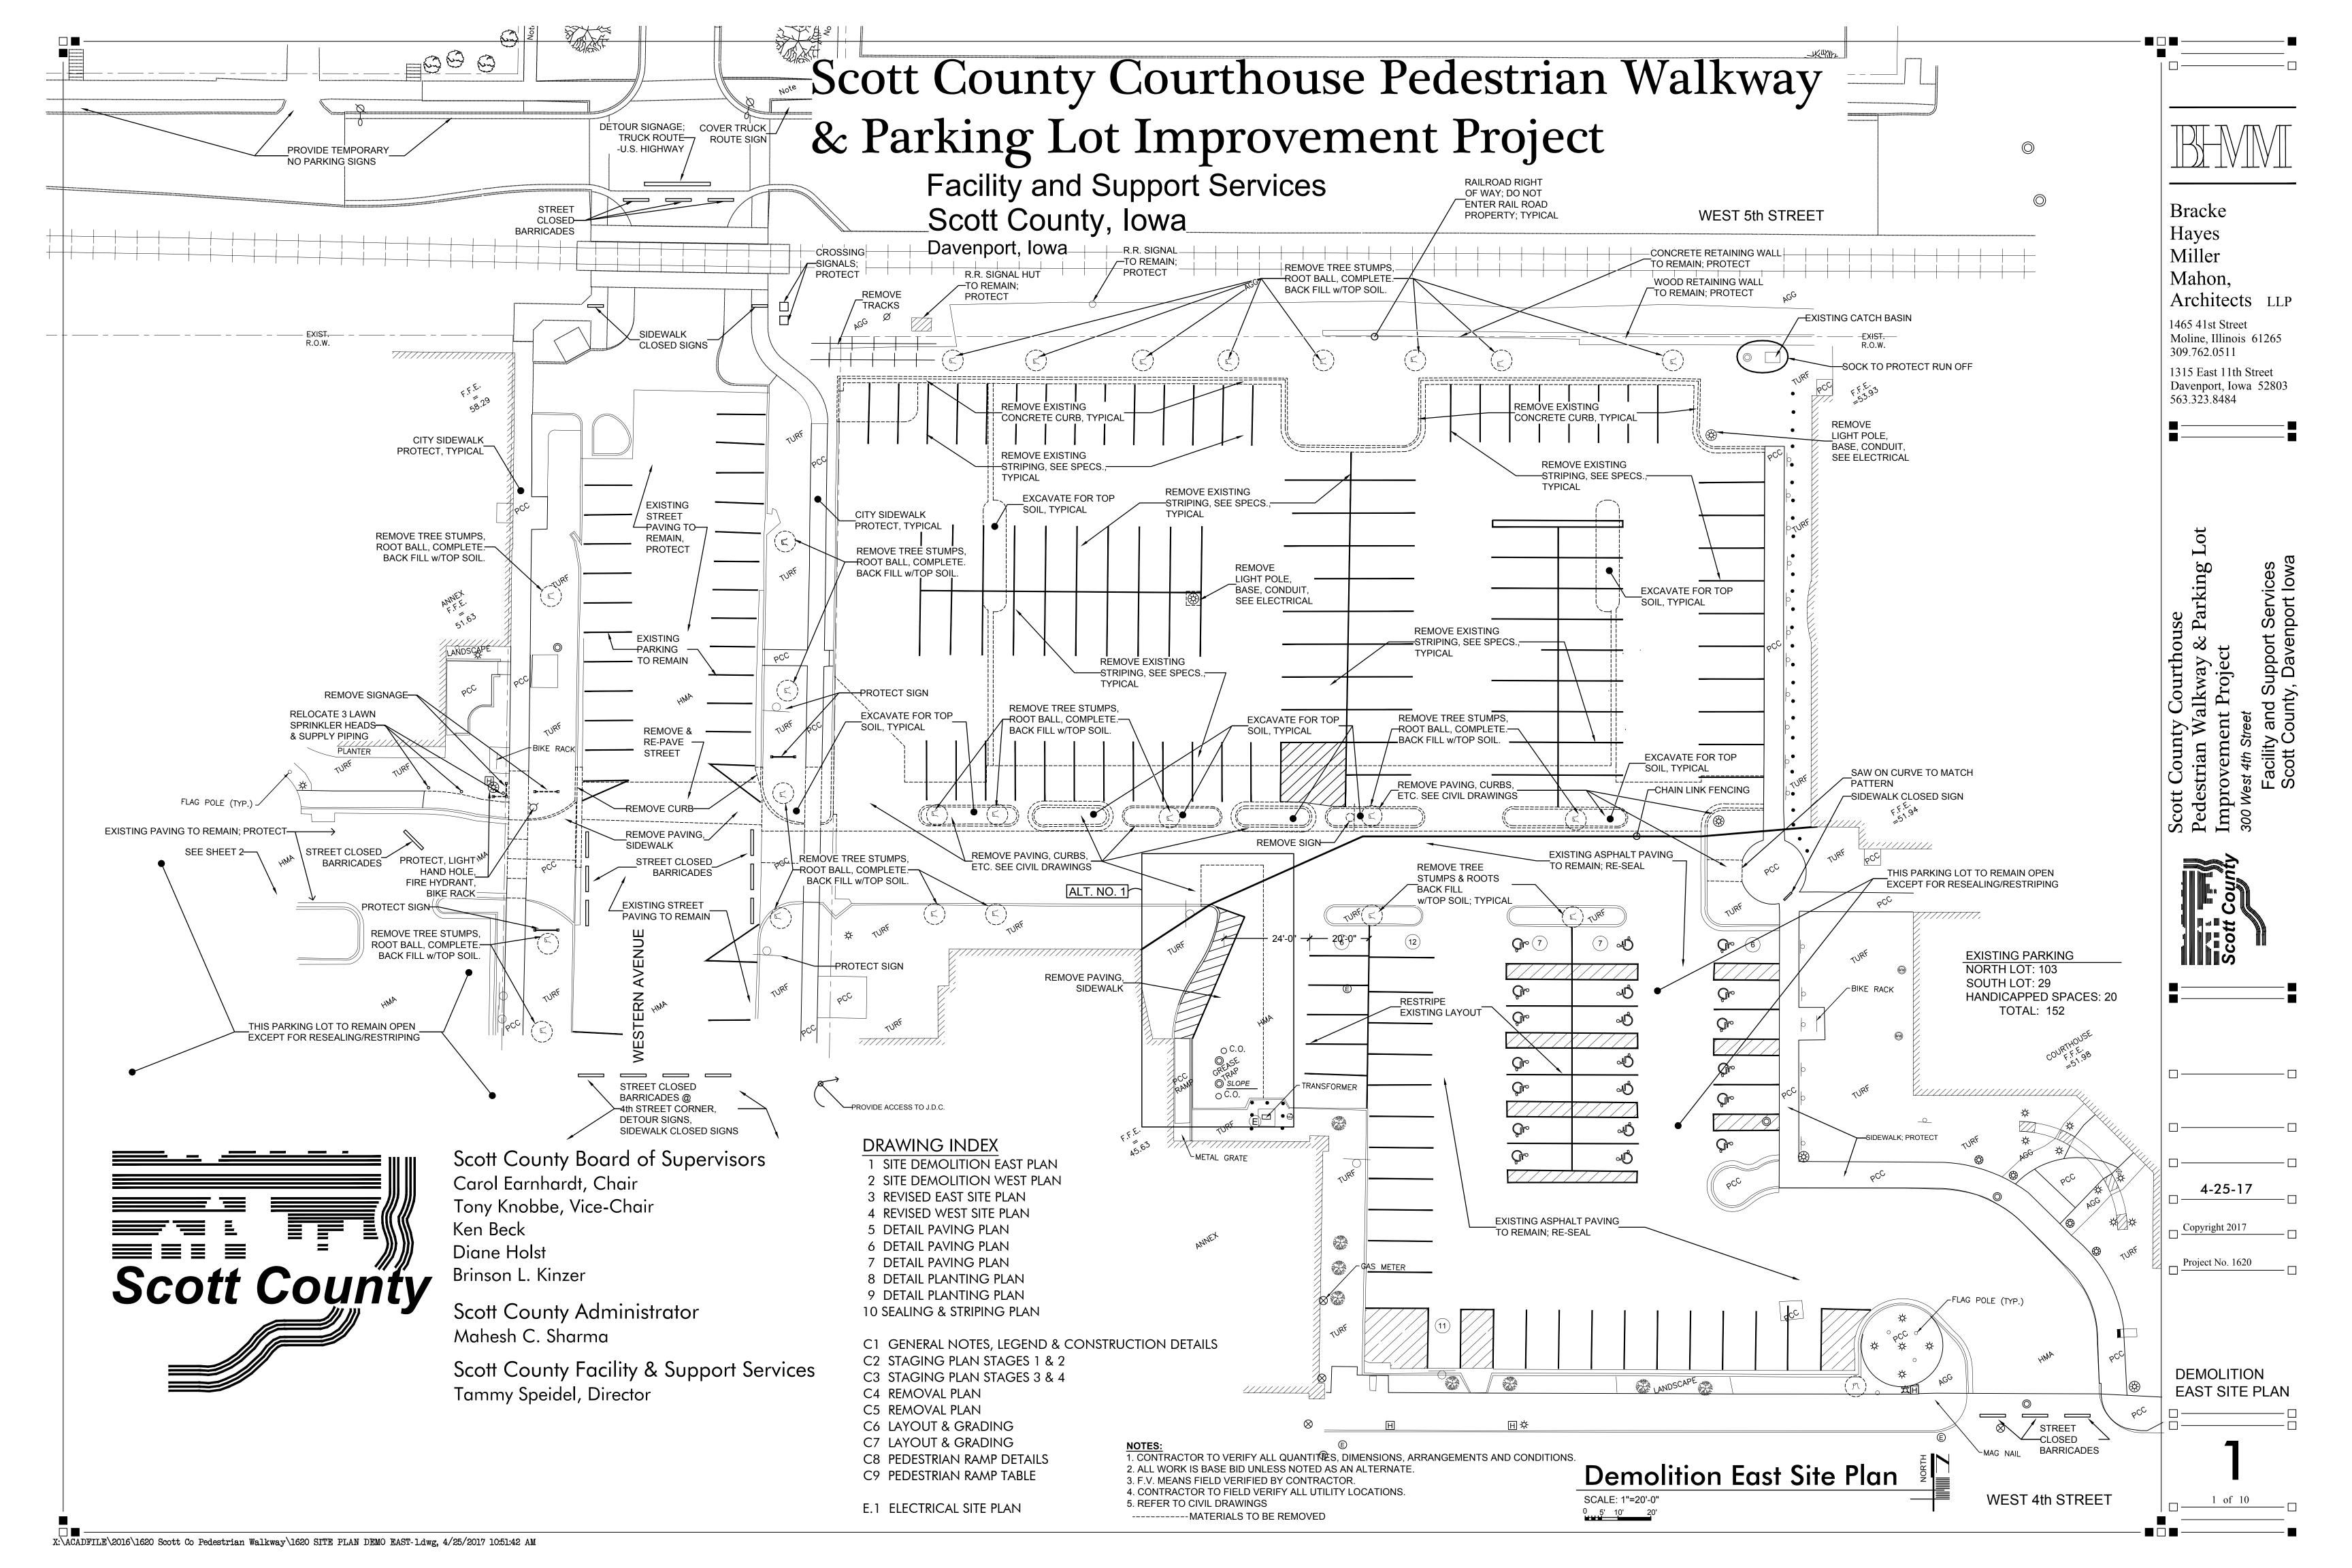

**ELECTRICAL SITE** 

Bracke
Hayes
Miller
Mahon,

Architects LLP
1465 41st Street

Moline, Illinois 61265

309.762.0511 1315 East 11th Street Davenport, Iowa 52803

563.323.8484

nty Courthouse n Walkway & Parking Lot nent Project