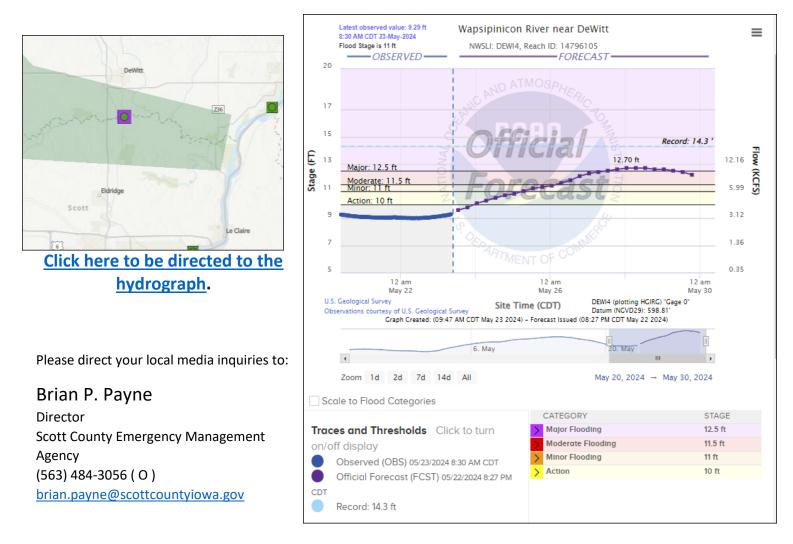

## Wapsipinicon River is Projected to Reach a Major Flood Stage

The Scott County Emergency Management Agency encourages residents and those with interests near the river to monitor rising water levels and be prepared for possible flooding. The current hydrograph information from the National Weather Service predicts that the Wapsipinicon will reach a **major flood stage**, **12.70'**, **by Tuesday**, **05/28/2024**.